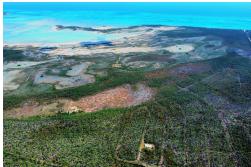

## ion 2 BAHAMA HARBOR SUBDIVISION, Mastic Point, Ar

This vacant lot is situated in Bahama Harbour Subdivision in Mastic Point Andros. The land is...

This vacant lot is situated in Bahama Harbour Subdivision in Mastic Point Andros. The land is 10,000 square ft. The island is approximately 2300 square miles. It is actually composed of three major islands: North Andros, Mangrove Cay, and South Andros. The island has the world's third largest barrier reef, which is over 140 miles (230 km) long....read more on our website.