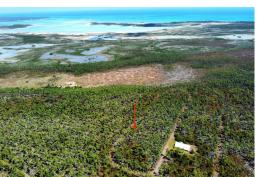

## ion 2 BAHAMA HARBOR SUBDIVISION, Mastic Point, Ar

This vacant lot is situated in Bahama Harbour Subdivision in Mastic Point Andros. The land is...

This vacant lot is situated in Bahama Harbour Subdivision in Mastic Point Andros. The land is 10,000 square ft. The island is approximately 2300 square miles. It is actually composed of three major islands: North Andros, Mangrove Cay, and South Andros. The island has the world's third largest barrier reef, which is over 140 miles (230 km) long....read more on our website.

Bedrooms: 0 Bathrooms: 0 Lot Size: 10000

Subdivision: Mastic Point

Features: None

section 2 BAHAMA HARBOR SUBDIVISION, Mastic Point,

Andros Phone:

\$50.000 ID# M61593 <u>View Online</u> www.sarlesrealty.com