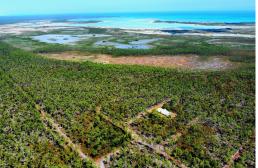

## ion 2 BAHAMA HARBOR SUBDIVISION, Mastic Point, Ar

This vacant lot is situated in Bahama Harbour Subdivision in Mastic Point Andros. The land is...

This vacant lot is situated in Bahama Harbour Subdivision in Mastic Point Andros. The land is 10,000 square ft. The island is approximately 2300 square miles. It is actually composed of three major islands: North Andros, Mangrove Cay, and South Andros. The island has the world's third largest barrier reef, which is over 140 miles (230 km) long....read more on our website.

Bedrooms: 0 Bathrooms: 0 Lot Size: 10000

Subdivision: Mastic Point

Features: None

section 2 BAHAMA HARBOR SUBDIVISION, Mastic Point,

Andros Phone:

\$50.000 ID# M61593 <u>View Online</u> www.sarlesrealty.com