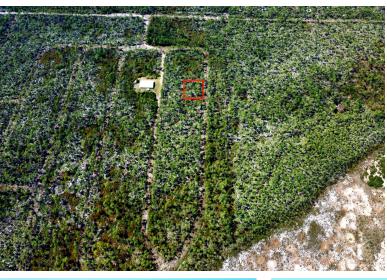

## ion 2 BAHAMA HARBOR SUBDIVISION, Mastic Point, Ar

This vacant lot is situated in Bahama Harbour Subdivision in Mastic Point Andros. The land is...

This vacant lot is situated in Bahama Harbour Subdivision in Mastic Point Andros. The land is 10,000 square ft. The island is approximately 2300 square miles. It is actually composed of three major islands: North Andros, Mangrove Cay, and South Andros. The island has the world's third largest barrier reef, which is over 140 miles (230 km) long....read more on our website.

Bedrooms: 0 Bathrooms: 0 Lot Size: 10000

Subdivision: Mastic Point

Features: None

section 2 BAHAMA HARBOR SUBDIVISION, Mastic Point,

Andros Phone:

\$50.000 ID# M61593 <u>View Online</u> www.sarlesrealty.com