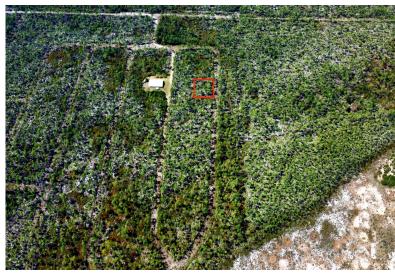

## ion 2 BAHAMA HARBOR SUBDIVISION, Mastic Point, Ar

This vacant lot is situated in Bahama Harbour Subdivision in Mastic Point Andros. The land is...

This vacant lot is situated in Bahama Harbour Subdivision in Mastic Point Andros. The land is 10,000 square ft. The island is approximately 2300 square miles. It is actually composed of three major islands: North Andros, Mangrove Cay, and South Andros. The island has the world's third largest barrier reef, which is over 140 miles (230 km) long....read more on our website.

Bedrooms: 0 Bathrooms: 0 Lot Size: 10000

Subdivision: Mastic Point

Features: None

section 2 BAHAMA HARBOR SUBDIVISION, Mastic Point,

Andros Phone:

\$50.000 ID# M61593 <u>View Online</u> www.sarlesrealty.com