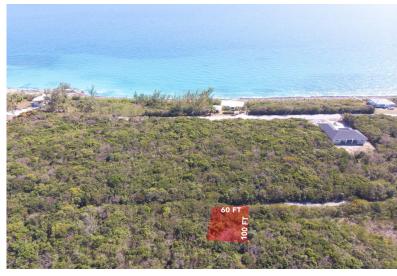

## RAINBOW BAY, Rainbow Bay, Eleuthera

This generous flat commercial lot is perfectly positioned just off Hidden Beach and Wandering Shore...

This generous flat commercial lot is perfectly positioned just off Hidden Beach and Wandering Shore Drive, a mere minutes from the picturesque Rainbow Bay Beach. Known for its prime central location, Rainbow Bay is one of Eleuthera's most sought-after communities, offering a peaceful escape with easy access to nearby amenities. The neighborhood is celebrated for its well-maintained atmosphere, making it an ideal spot for those looking to enjoy a tranquil island lifestyle. With its deeded community status and proximity to the beach, this lot presents a rare opportunity to own a piece of paradise in the heart of Eleuthera....read more on our website.

Bedrooms: 0
Bathrooms: 0
Lot Size: 6000
Subdivision: Rainbow Bay

RAINBOW BAY, Rainbow Bay,

Features: Central location, Phone:
Easy Access, Highway

Access, Level Lot, None, Quiet Area, View - Ocean

\$40.000 ID# M61580 View Online www.sarlesrealty.com