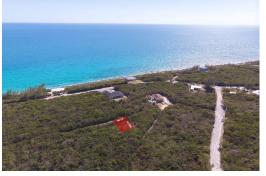

## RAINBOW BAY, Rainbow Bay, Eleuthera

This generous flat commercial lot is perfectly positioned just off Hidden Beach and Wandering Shore...

This generous flat commercial lot is perfectly positioned just off Hidden Beach and Wandering Shore Drive, a mere minutes from the picturesque Rainbow Bay Beach. Known for its prime central location, Rainbow Bay is one of Eleuthera's most sought-after communities, offering a peaceful escape with easy access to nearby amenities. The neighborhood is celebrated for its well-maintained atmosphere, making it an ideal spot for those looking to enjoy a tranquil island lifestyle. With its deeded community status and proximity to the beach, this lot presents a rare opportunity to own a piece of paradise in the heart of Eleuthera....read more on our website.

Bedrooms: 0
Bathrooms: 0
Lot Size: 6000
Subdivision: Rainbow Bay

RAINBOW BAY, Rainbow Bay,

Features: Central location, Phone:
Easy Access, Highway

Access, Level Lot, None, Quiet Area, View - Ocean

\$40.000 ID# M61580 View Online www.sarlesrealty.com