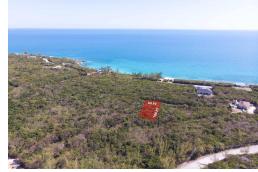

## RAINBOW BAY, Rainbow Bay, Eleuthera

This generous flat commercial lot is perfectly positioned just off Hidden Beach and Wandering Shore...

This generous flat commercial lot is perfectly positioned just off Hidden Beach and Wandering Shore Drive, a mere minutes from the picturesque Rainbow Bay Beach. Known for its prime central location, Rainbow Bay is one of Eleuthera's most sought-after communities, offering a peaceful escape with easy access to nearby amenities. The neighborhood is celebrated for its well-maintained atmosphere, making it an ideal spot for those looking to enjoy a tranquil island lifestyle. With its deeded community status and proximity to the beach, this lot presents a rare opportunity to own a piece of paradise in the heart of Eleuthera....read more on our website.

Bedrooms: 0
Bathrooms: 0
Lot Size: 6000
Subdivision: Rainbow Bay

RAINBOW BAY, Rainbow Bay,

Features: Central location, Phone:
Easy Access, Highway

Access, Level Lot, None, Quiet Area, View - Ocean

\$40.000 ID# M61580 View Online www.sarlesrealty.com