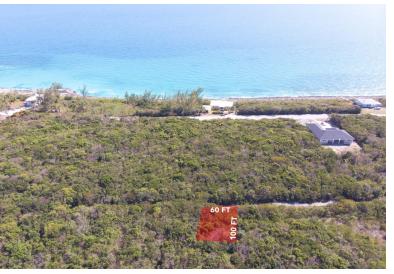

## RAINBOW BAY, Rainbow Bay, Eleuthera

This generous flat commercial lot is perfectly positioned just off Hidden Beach and Wandering Shore...

This generous flat commercial lot is perfectly positioned just off Hidden Beach and Wandering Shore Drive, a mere minutes from the picturesque Rainbow Bay Beach. Known for its prime central location, Rainbow Bay is one of Eleuthera's most sought-after communities, offering a peaceful escape with easy access to nearby amenities. The neighborhood is celebrated for its well-maintained atmosphere, making it an ideal spot for those looking to enjoy a tranquil island lifestyle. With its deeded community status and proximity to the beach, this lot presents a rare opportunity to own a piece of paradise in the heart of Eleuthera....read more on our website.

Bedrooms: 0
Bathrooms: 0
Lot Size: 6000
Subdivision: Rainbow Bay

RAINBOW BAY, Rainbow Bay,

Features: Central location, Phone:
Easy Access, Highway

Access, Level Lot, None, Quiet Area, View - Ocean

\$40.000 ID# M61580 View Online www.sarlesrealty.com