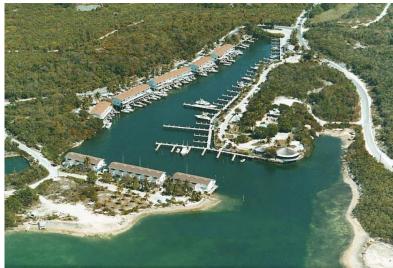

## GREAT HARBOUR CAY #6, Great Harbour Cay, Berry Island

With its close proximity to the southern United States, Great Harbour Cay, in the Berry Islands...

With its close proximity to the southern United States, Great Harbour Cay, in the Berry Islands offers a beautiful island escape. The 7 mile long island offers a varied landscape of elevations up to 70 feet, bonefish flats, powder white sandy beaches along with a golf course an established marina and restaurants. This lot offers a birds eye view of the Marina and could be an excellent opportunity for commercial development. Lot 6 could be purchased together with the neighboring lot for even more space to create something really special. Make this island getaway your home away from home or create an investment property you always dreamed of....read more on our website.