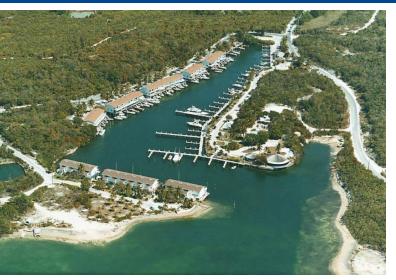

## GREAT HARBOUR CAY #6, Great Harbour Cay, Berry Island

With its close proximity to the southern United States, Great Harbour Cay, in the Berry Islands...

With its close proximity to the southern United States, Great Harbour Cay, in the Berry Islands offers a beautiful island escape. The 7 mile long island offers a varied landscape of elevations up to 70 feet, bonefish flats, powder white sandy beaches along with a golf course an established marina and restaurants. This lot offers a birds eye view of the Marina and could be an excellent opportunity for commercial development. Lot 6 could be purchased together with the neighboring lot for even more space to create something really special. Make this island getaway your home away from home or create an investment property you always dreamed of....read more on our website.