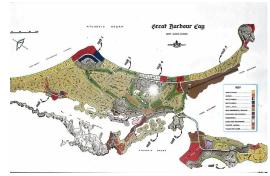

## GREAT HARBOUR CAY #6, Great Harbour Cay, Berry Island

With its close proximity to the southern United States, Great Harbour Cay, in the Berry Islands...

With its close proximity to the southern United States, Great Harbour Cay, in the Berry Islands offers a beautiful island escape. The 7 mile long island offers a varied landscape of elevations up to 70 feet, bonefish flats, powder white sandy beaches along with a golf course an established marina and restaurants. This lot offers a birds eye view of the Marina and could be an excellent opportunity for commercial development. Lot 6 could be purchased together with the neighboring lot for even more space to create something really special. Make this island getaway your home away from home or create an investment property you always dreamed of....read more on our website.