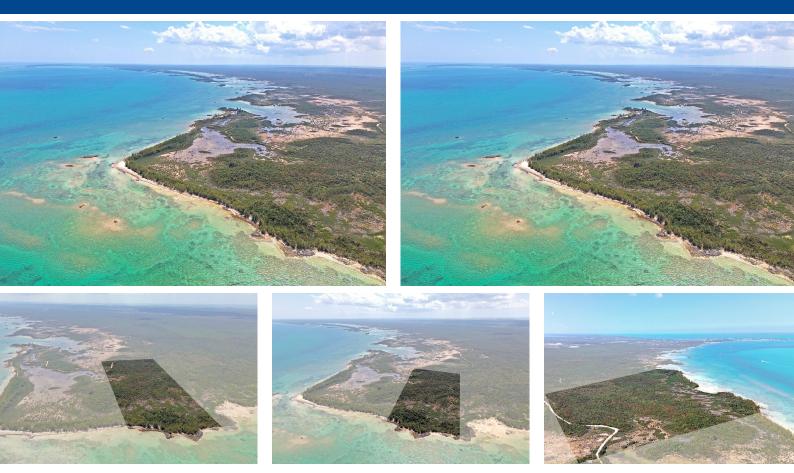

## Discover a rare 37-acre waterfront parcel at Witch Point, Marsh Harbourâ€"an unparalleled...

Discover a rare 37-acre waterfront parcel at Witch Point, Marsh Harbourâ€"an unparalleled opportunity to bring your development vision to life. With 880 feet of stunning waterfront, including a pristine beach along the Sea of Abaco and creek access on the western boundary, this property offers limitless potential. Envision an exclusive fly-fishing retreat, a secluded eco-lodge, or a private estateâ€"this exceptional property is the perfect foundation for your project. Just minutes from Marsh Harbour and the International Airport, it offers the ideal balance of convenience and seclusion, making it highly desirable for both investors and future guests. This prime parcel features 37 acres of waterfront land, 880 feet of shoreline along the Sea of Abaco, and creek access on the western boundar...read more on our website.