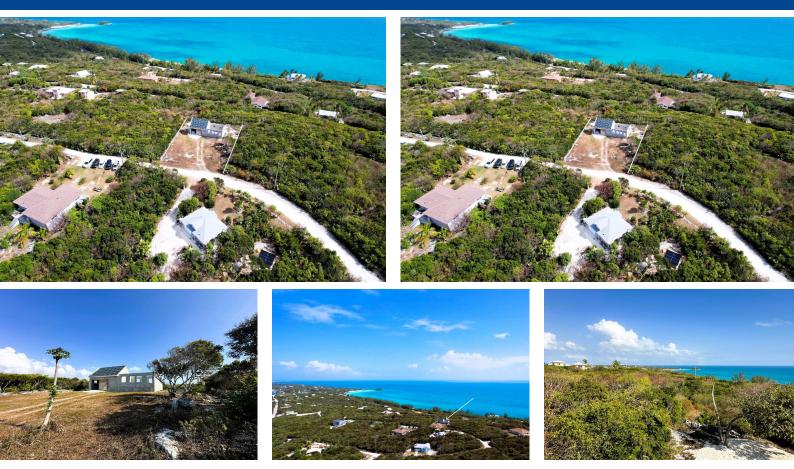

## 41 HILLTOP ROAD, Rainbow Bay, Eleuthera

## Perched atop one of Rainbow Bayâ€<sup>™</sup>s highest elevations at 138 feet, this prime hilltop lot offers...

Perched atop one of Rainbow Bay's highest elevations at 138 feet, this prime hilltop lot offers panoramic double ocean views - capturing both the turquoise waters of the Atlantic Ocean and the serene bight side of Eleuthera. A rare find, this property already features an unfinished 50 x 20 ft structure with the potential for a 1,500 or 2,000 sq ft, 3-bedroom, 2-bathroom home, allowing you to bring your dream island retreat to life on your own terms. The floor plan can also be configured as a 1 or 2-bedroom home on one side, with a garage and guest quarters on the other side. It can be a second home, or an income producing investment, or both! Changes to existing construction plans will need to be presented to The Rainbow Bay Property Owners Association and Ministry of Works. Property Own...read more on our website.

Bedrooms: 3 Bathrooms: 2 Lot Size: 10200 Subdivision: Rainbow Bay Features: Easy Access, Family Oriented, Highway Access, None, Pets Allowed, Quiet Area, Road - Paved, View -Ocean