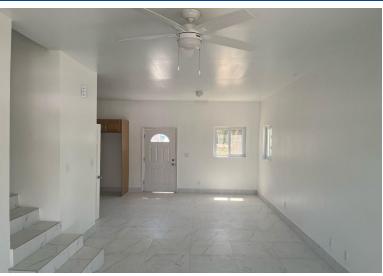

## FOSSIL LANE, Eastern Road, New Providence/Paradise Islan

i¸•\*\* Stunning Newly Built Standalone Home for rent\*\* Discover this beautiful rental, newly...

i,\*\*\* Stunning Newly Built Standalone Home for rent\*\* Discover this beautiful rental, newly constructed standalone property featuring 3 spacious bedrooms and 2.5 bathrooms. This split-level design offers both style and functionality, perfect for families or those seeking extra space. Key Features: - i,\*Bedrooms i,\* 3 generously sized bedrooms, providing ample space for relaxation and privacy. - Bathrooms: 2 full bathrooms, including a stand-up shower and a separate bathtub for those well-deserved moments of relaxation and a half bathroom. - Location: Ideally situated on Eastern Road, just a stone's throw away from pristine beaches, making it perfect for beach lovers and outdoor enthusiasts....read more on our website.

Bedrooms: 3 Bathrooms: 2

Lot Size: 3800 FOSSIL LANE, Eastern Road, Subdivision: Eastern Road New Providence/Paradise Island Features: Appliances Phone:

Only, Hurricane Windows, Short Term Allowed

\$3.750 ID# M61976 View Online www.sarlesrealty.com