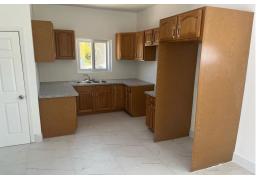

## FOSSIL LANE, Eastern Road, New Providence/Paradise Islan

i¸•\*\* Stunning Newly Built Standalone Home for rent\*\* Discover this beautiful rental, newly...

i,\*\*\* Stunning Newly Built Standalone Home for rent\*\* Discover this beautiful rental, newly constructed standalone property featuring 3 spacious bedrooms and 2.5 bathrooms. This split-level design offers both style and functionality, perfect for families or those seeking extra space. Key Features: - i,\*Bedrooms i,\* 3 generously sized bedrooms, providing ample space for relaxation and privacy. - Bathrooms: 2 full bathrooms, including a stand-up shower and a separate bathtub for those well-deserved moments of relaxation and a half bathroom. - Location: Ideally situated on Eastern Road, just a stone's throw away from pristine beaches, making it perfect for beach lovers and outdoor enthusiasts....read more on our website.

Bedrooms: 3 Bathrooms: 2

Lot Size: 3800 FOSSIL LANE, Eastern Road, Subdivision: Eastern Road New Providence/Paradise Island Features: Appliances Phone:

Only, Hurricane Windows, Short Term Allowed

\$3.750 ID# M61976 View Online www.sarlesrealty.com