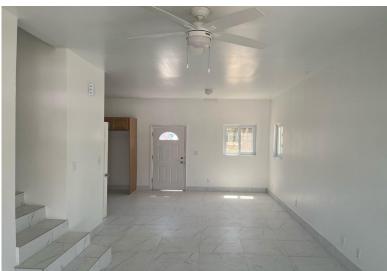

## FOSSIL LANE, Eastern Road, New Providence/Paradise Islan

i¸•\*\* Stunning Newly Built Standalone Home for rent\*\* Discover this beautiful rental, newly...

i,\*\*\* Stunning Newly Built Standalone Home for rent\*\* Discover this beautiful rental, newly constructed standalone property featuring 3 spacious bedrooms and 2.5 bathrooms. This split-level design offers both style and functionality, perfect for families or those seeking extra space. Key Features: - i,\*Bedrooms i,\* 3 generously sized bedrooms, providing ample space for relaxation and privacy. - Bathrooms: 2 full bathrooms, including a stand-up shower and a separate bathtub for those well-deserved moments of relaxation and a half bathroom. - Location: Ideally situated on Eastern Road, just a stone's throw away from pristine beaches, making it perfect for beach lovers and outdoor enthusiasts....read more on our website.

Bedrooms: 3 Bathrooms: 2

Lot Size: 3800 FOSSIL LANE, Eastern Road, Subdivision: Eastern Road New Providence/Paradise Island Features: Appliances Phone:

Only, Hurricane Windows, Short Term Allowed

\$3.750 ID# M61976 View Online www.sarlesrealty.com