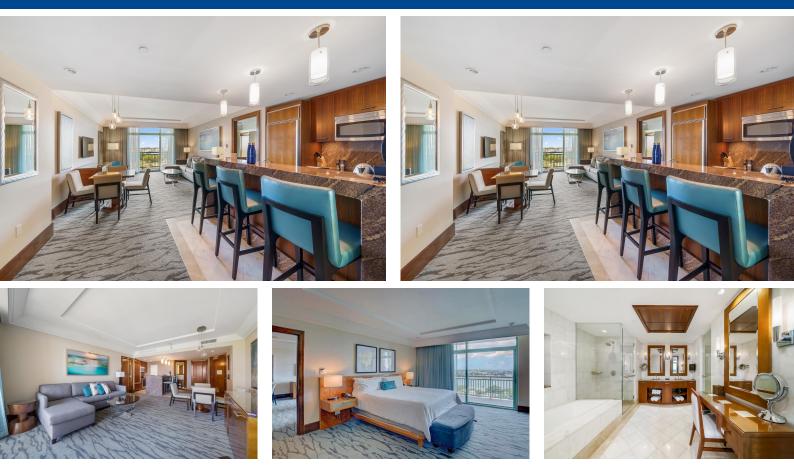

## If you've been searching for your private retreatâ€"secluded yet surrounded by world-class...

If you've been searching for your private retreatâ€"secluded yet surrounded by world-class amenitiesâ€"The Reef 15-919 is the perfect opportunity. This luxury high-rise condominium/hotel is set on the pristine shores of Paradise Beach, offering the true essence of beachfront living. Relax on your balcony as you take in breathtaking sunsets or admire the sparkling city lights of Nassau. The Reef Residences seamlessly blend contemporary design with island-inspired accents, creating an atmosphere of sophistication and comfort. As the only building on the beach at Atlantis that offers full kitchens, The Reef provides an unparalleled level of convenience and luxury. Recently remodeled, The Reef's elegant suites come fully furnishedâ€"from linens to tablewareâ€"and feature a host of high-end...read more on our website.