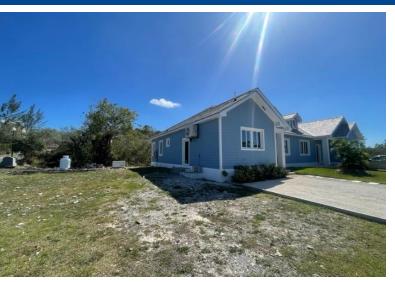

## QUIL DRIVE SERENITY, Western Road, New Providence/P

Three bedroom/Two bath unit available April 2025. \$4000/Mostly Furnished. Smart Samsung Kitchen...

Three bedroom/Two bath unit available April 2025. \$4000/Mostly Furnished. Smart Samsung Kitchen Appliances. Unit is equipped with a generator and washer and dryer. One year's lease required. Serenity is a safe, secure family neighborhood featuring 24 security, pool and clubhouse, gym, kids club house and playground, tennis and pickle ball courts, gym and more....read more on our website.

Bedrooms: 3 Bathrooms: 2

Lot Size: 0 Subdivision: Western

Lot 1 TRANQUIL DRIVE SERENITY, Western Road, New Providence/Paradise Island

Features: 24 Hour Security, Main Level Entry

Phone:

\$4.000 ID# M62053 <u>View Online</u> www.sarlesrealty.com