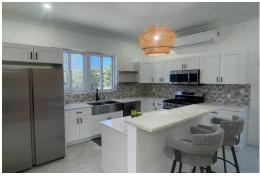

## QUIL DRIVE SERENITY, Western Road, New Providence/P

Three bedroom/Two bath unit available April 2025. \$4000/Mostly Furnished. Smart Samsung Kitchen...

Three bedroom/Two bath unit available April 2025. \$4000/Mostly Furnished. Smart Samsung Kitchen Appliances. Unit is equipped with a generator and washer and dryer. One year's lease required. Serenity is a safe, secure family neighborhood featuring 24 security, pool and clubhouse, gym, kids club house and playground, tennis and pickle ball courts, gym and more....read more on our website.

Bedrooms: 3 Bathrooms: 2

Lot Size: 0 Subdivision: Western

Lot 1 TRANQUIL DRIVE SERENITY, Western Road, New Providence/Paradise Island

Features: 24 Hour Security, Main Level Entry

Phone:

\$4.000 ID# M62053 <u>View Online</u> www.sarlesrealty.com