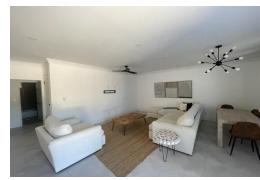

## QUIL DRIVE SERENITY, Western Road, New Providence/P

Three bedroom/Two bath unit available April 2025. \$4000/Mostly Furnished. Smart Samsung Kitchen...

Three bedroom/Two bath unit available April 2025. \$4000/Mostly Furnished. Smart Samsung Kitchen Appliances. Unit is equipped with a generator and washer and dryer. One year's lease required. Serenity is a safe, secure family neighborhood featuring 24 security, pool and clubhouse, gym, kids club house and playground, tennis and pickle ball courts, gym and more....read more on our website.

Bedrooms: 3 Bathrooms: 2

Lot Size: 0 Subdivision: Western

Lot 1 TRANQUIL DRIVE SERENITY, Western Road, New Providence/Paradise Island

Features: 24 Hour Security, Main Level Entry

Phone:

\$4.000 ID# M62053 <u>View Online</u> www.sarlesrealty.com