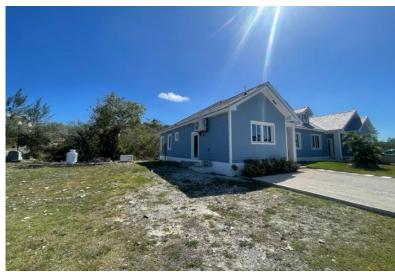

## QUIL DRIVE SERENITY, Western Road, New Providence/P

Three bedroom/Two bath unit available April 2025. \$4000/Mostly Furnished. Smart Samsung Kitchen...

Three bedroom/Two bath unit available April 2025. \$4000/Mostly Furnished. Smart Samsung Kitchen Appliances. Unit is equipped with a generator and washer and dryer. One year's lease required. Serenity is a safe, secure family neighborhood featuring 24 security, pool and clubhouse, gym, kids club house and playground, tennis and pickle ball courts, gym and more....read more on our website.

Bedrooms: 3 Bathrooms: 2

Lot Size: 0 Subdivision: Western

Lot 1 TRANQUIL DRIVE SERENITY, Western Road, New Providence/Paradise Island

Features: 24 Hour Security, Main Level Entry

Phone:

\$4.000 ID# M62053 <u>View Online</u> www.sarlesrealty.com