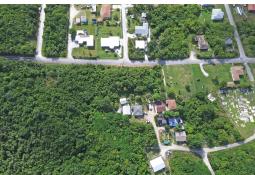

## STEDE BONNET ROAD PROPERT, Marsh Harbour, Abacc

Located in the heart of Marsh Harbour, these five exceptional lots on Stede Bonnet Road present a...

Located in the heart of Marsh Harbour, these five exceptional lots on Stede Bonnet Road present a rare investment opportunity in one of Abaco's most sought-after residential areas. Just a short walk from essential amenities, restaurants, thriving businesses, and the picturesque harbourfront, this prime location is ideal for building a private residence or income-generating townhouses. With steady foot traffic, excellent visibility, and close proximity to key infrastructure, the lots offer strong potential for long-term returns. Abaco's growing economy and vibrant tourism industry further enhance the value of this opportunity, making it a smart choice for investors looking to capitalize on the area's continued growth. Don't miss out on this rare opportunity to invest in one of the Bah...read more on our website.

Bedrooms: 0
Bathrooms: 0
Lot Size: 72745
Subdivision: Marsh
Harbour
Features: Central location,
Recreation Nearby,
Shopping Nearby,
Wkshop in House

STEDE BONNET ROAD PROPERT, Marsh Harbour, Abaco

Phone: