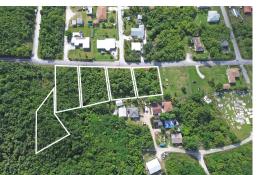

## STEDE BONNET ROAD PROPERT, Marsh Harbour, Abacc

Located in the heart of Marsh Harbour, these five exceptional lots on Stede Bonnet Road present a...

Located in the heart of Marsh Harbour, these five exceptional lots on Stede Bonnet Road present a rare investment opportunity in one of Abaco's most sought-after residential areas. Just a short walk from essential amenities, restaurants, thriving businesses, and the picturesque harbourfront, this prime location is ideal for building a private residence or income-generating townhouses. With steady foot traffic, excellent visibility, and close proximity to key infrastructure, the lots offer strong potential for long-term returns. Abaco's growing economy and vibrant tourism industry further enhance the value of this opportunity, making it a smart choice for investors looking to capitalize on the area's continued growth. Don't miss out on this rare opportunity to invest in one of the Bah...read more on our website.

Bedrooms: 0
Bathrooms: 0
Lot Size: 72745
Subdivision: Marsh
Harbour
Features: Central location,
Recreation Nearby,
Shopping Nearby,
Wkshop in House

STEDE BONNET ROAD PROPERT, Marsh Harbour, Abaco

Phone: