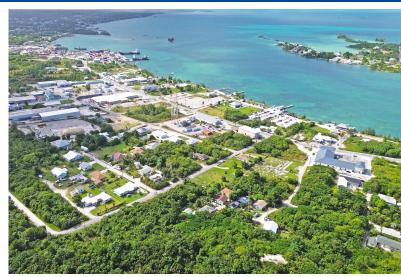

## STEDE BONNET ROAD PROPERT, Marsh Harbour, Abacc

Located in the heart of Marsh Harbour, these five exceptional lots on Stede Bonnet Road present a...

Located in the heart of Marsh Harbour, these five exceptional lots on Stede Bonnet Road present a rare investment opportunity in one of Abaco's most sought-after residential areas. Just a short walk from essential amenities, restaurants, thriving businesses, and the picturesque harbourfront, this prime location is ideal for building a private residence or income-generating townhouses. With steady foot traffic, excellent visibility, and close proximity to key infrastructure, the lots offer strong potential for long-term returns. Abaco's growing economy and vibrant tourism industry further enhance the value of this opportunity, making it a smart choice for investors looking to capitalize on the area's continued growth. Don't miss out on this rare opportunity to invest in one of the Bah...read more on our website.