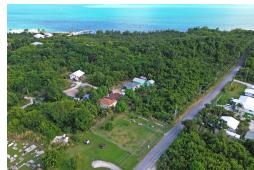

## STEDE BONNET ROAD PROPERT, Marsh Harbour, Abacc

Located in the heart of Marsh Harbour, these five exceptional lots on Stede Bonnet Road present a...

Located in the heart of Marsh Harbour, these five exceptional lots on Stede Bonnet Road present a rare investment opportunity in one of Abaco's most sought-after residential areas. Just a short walk from essential amenities, restaurants, thriving businesses, and the picturesque harbourfront, this prime location is ideal for building a private residence or income-generating townhouses. With steady foot traffic, excellent visibility, and close proximity to key infrastructure, the lots offer strong potential for long-term returns. Abaco's growing economy and vibrant tourism industry further enhance the value of this opportunity, making it a smart choice for investors looking to capitalize on the area's continued growth. Don't miss out on this rare opportunity to invest in one of the Bah...read more on our website.

Bedrooms: 0
Bathrooms: 0
Lot Size: 72745
Subdivision: Marsh
Harbour
Features: Central location,
Recreation Nearby,
Shopping Nearby,
Wkshop in House

STEDE BONNET ROAD PROPERT, Marsh Harbour, Abaco

Phone: