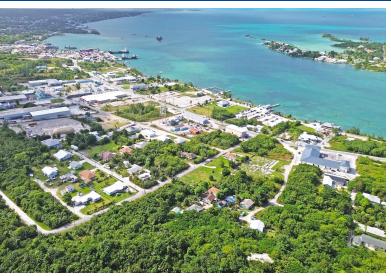

## STEDE BONNET ROAD PROPERT, Marsh Harbour, Abacc

Located in the heart of Marsh Harbour, these five exceptional lots on Stede Bonnet Road present a...

Located in the heart of Marsh Harbour, these five exceptional lots on Stede Bonnet Road present a rare investment opportunity in one of Abaco's most sought-after residential areas. Just a short walk from essential amenities, restaurants, thriving businesses, and the picturesque harbourfront, this prime location is ideal for building a private residence or income-generating townhouses. With steady foot traffic, excellent visibility, and close proximity to key infrastructure, the lots offer strong potential for long-term returns. Abaco's growing economy and vibrant tourism industry further enhance the value of this opportunity, making it a smart choice for investors looking to capitalize on the area's continued growth. Don't miss out on this rare opportunity to invest in one of the Bah...read more on our website.