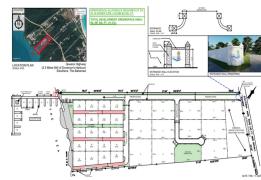

## ONT GOVERNOR'S HBR, Governor's Harbo

This prime 10.14-acre oceanfront parcel is located on the southern side of Queens Highway,...

This prime 10.14-acre oceanfront parcel is located on the southern side of Queens Highway, approximately 2.5 miles northwest of Governor's Harbour, Eleuthera. Government Approvals and Permits are forthcoming with completed Architectural and Engineering development plans included in the sale. Existing structure on site for future development use. The proposed layout includes 31 residential lots, a residents' park, and a 1-acre commercial lot along Queens Highway, offering an excellent investment opportunity!...read more on our website.