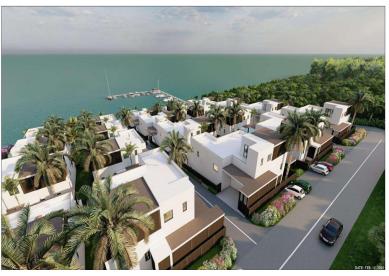

## ONT GOVERNOR'S HBR, Governor's Harbo

This prime 10.14-acre oceanfront parcel is located on the southern side of Queens Highway,...

This prime 10.14-acre oceanfront parcel is located on the southern side of Queens Highway, approximately 2.5 miles northwest of Governor's Harbour, Eleuthera. Government Approvals and Permits are forthcoming with completed Architectural and Engineering development plans included in the sale. Existing structure on site for future development use. The proposed layout includes 31 residential lots, a residents' park, and a 1-acre commercial lot along Queens Highway, offering an excellent investment opportunity!...read more on our website.