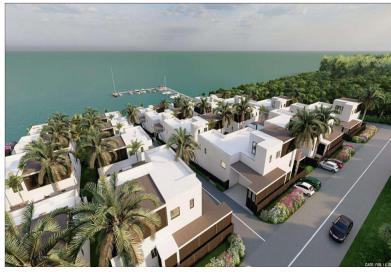

## ONT GOVERNOR'S HBR, Governor's Harbo

This prime 10.14-acre oceanfront parcel is located on the southern side of Queens Highway,...

This prime 10.14-acre oceanfront parcel is located on the southern side of Queens Highway, approximately 2.5 miles northwest of Governor's Harbour, Eleuthera. Government Approvals and Permits are forthcoming with completed Architectural and Engineering development plans included in the sale. Existing structure on site for future development use. The proposed layout includes 31 residential lots, a residents' park, and a 1-acre commercial lot along Queens Highway, offering an excellent investment opportunity!...read more on our website.