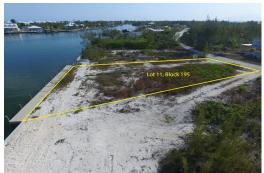

## LOT 11, BLOCK 195, TCB, Treasure Cay, Abaco

Your deep water lot, turn key 93′ composite lay a long dock on sea-walled canal frontage...

Your deep water lot, turn key 93' composite lay a long dock on sea-walled canal frontage comprising 10,857 square feet offers the average property depth of 125 feet awaits you. Electrical power (sub panel at dock) and water are installed to the lot and to the canal dock. Telephone, high speed DSL internet and Cable TV services are available at the property road boundary line. (an additional 50'+- frontage can also be purchased as an option) This prime single family residential parcel is cleared and level, ready for the construction of your vacation dream home or retirement residence. Enjoy awesome water views across the wide expense of beautiful Brigantine Bay, and deep water sheltered dockage virtually at your doorstep for your vessel and quick & easy access to the Se of Abaco and surroun...read more on our website.