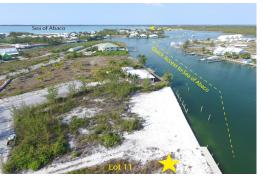

## LOT 11, BLOCK 195, TCB, Treasure Cay, Abaco

Your deep water lot, turn key 93′ composite lay a long dock on sea-walled canal frontage...

Your deep water lot, turn key 93' composite lay a long dock on sea-walled canal frontage comprising 10,857 square feet offers the average property depth of 125 feet awaits you. Electrical power (sub panel at dock) and water are installed to the lot and to the canal dock. Telephone, high speed DSL internet and Cable TV services are available at the property road boundary line. (an additional 50'+- frontage can also be purchased as an option) This prime single family residential parcel is cleared and level, ready for the construction of your vacation dream home or retirement residence. Enjoy awesome water views across the wide expense of beautiful Brigantine Bay, and deep water sheltered dockage virtually at your doorstep for your vessel and quick & easy access to the Se of Abaco and surroun...read more on our website.