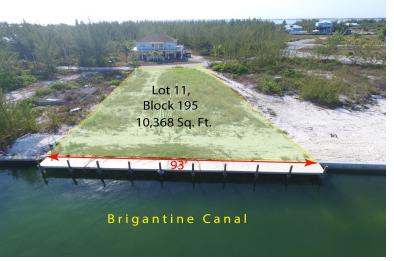

## LOT 11, BLOCK 195, TCB, Treasure Cay, Abaco

Your deep water lot, turn key 93′ composite lay a long dock on sea-walled canal frontage...

Your deep water lot, turn key 93' composite lay a long dock on sea-walled canal frontage comprising 10,857 square feet offers the average property depth of 125 feet awaits you. Electrical power (sub panel at dock) and water are installed to the lot and to the canal dock. Telephone, high speed DSL internet and Cable TV services are available at the property road boundary line. (an additional 50'+- frontage can also be purchased as an option) This prime single family residential parcel is cleared and level, ready for the construction of your vacation dream home or retirement residence. Enjoy awesome water views across the wide expense of beautiful Brigantine Bay, and deep water sheltered dockage virtually at your doorstep for your vessel and quick & easy access to the Se of Abaco and surroun...read more on our website.

Bedrooms: 0 Bathrooms: 0 Lot Size: 10857 Subdivision: Treasure Cay Features: Adult Oriented. Bay, Canal Front, Central location, Dock, Easy Access, Family Oriented, Golf Course Dev, Golf Course Nearby, Level Lot, Potential Recreation, Private Setting, Quiet Area, Recreation Nearby, Recreational, Road -Gravel, Seniors Oriented, **Underground Services** 