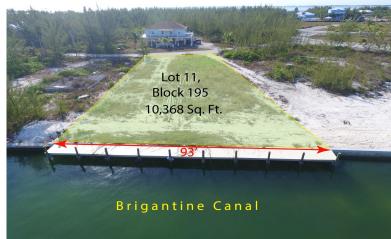

## LOT 11, BLOCK 195, TCB, Treasure Cay, Abaco

Your deep water lot, turn key 93′ composite lay a long dock on sea-walled canal frontage...

Your deep water lot, turn key 93' composite lay a long dock on sea-walled canal frontage comprising 10,857 square feet offers the average property depth of 125 feet awaits you. Electrical power (sub panel at dock) and water are installed to the lot and to the canal dock. Telephone, high speed DSL internet and Cable TV services are available at the property road boundary line. (an additional 50'+- frontage can also be purchased as an option) This prime single family residential parcel is cleared and level, ready for the construction of your vacation dream home or retirement residence. Enjoy awesome water views across the wide expense of beautiful Brigantine Bay, and deep water sheltered dockage virtually at your doorstep for your vessel and quick & easy access to the Se of Abaco and surroun...read more on our website.

Bedrooms: 0 Bathrooms: 0 Lot Size: 10857 Subdivision: Treasure Cay Features: Adult Oriented. Bay, Canal Front, Central location, Dock, Easy Access, Family Oriented, Golf Course Dev, Golf Course Nearby, Level Lot, Potential Recreation, Private Setting, Quiet Area, Recreation Nearby, Recreational, Road -Gravel, Seniors Oriented, **Underground Services** 