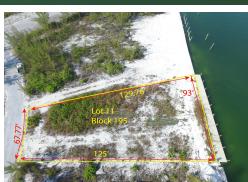

## LOT 11, BLOCK 195, TCB, Treasure Cay, Abaco

Your deep water lot, turn key 93′ composite lay a long dock on sea-walled canal frontage...

Your deep water lot, turn key 93' composite lay a long dock on sea-walled canal frontage comprising 10,857 square feet offers the average property depth of 125 feet awaits you. Electrical power (sub panel at dock) and water are installed to the lot and to the canal dock. Telephone, high speed DSL internet and Cable TV services are available at the property road boundary line. (an additional 50'+- frontage can also be purchased as an option) This prime single family residential parcel is cleared and level, ready for the construction of your vacation dream home or retirement residence. Enjoy awesome water views across the wide expense of beautiful Brigantine Bay, and deep water sheltered dockage virtually at your doorstep for your vessel and quick & easy access to the Se of Abaco and surroun...read more on our website.