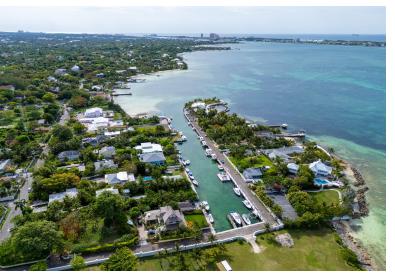

## X HILL CREEK &, Eastern Road, New Providence/Par

Welcome to Lot 8B in the gated community of Fox Hill Creek, located on Eastern Road. This 1,898 sq...

Welcome to Lot 8B in the gated community of Fox Hill Creek, located on Eastern Road. This 1,898 sq ft home is nestled on an 8,308 sq ft lot, offering space and accessibility for comfortable living. With 2 bedrooms, an office, and 3  $\hat{A}\frac{1}{2}$  bathrooms, this residence balances functionality and potential. The interior features a spacious kitchen, a bright and airy living room, a dining area, and a family room facing the pool. Step outside to discover your private retreat: a pool, deck, and shaded garden surrounded by mature trees, offering an environment to unwind or entertain guests. While this home is well-built and has newly installed windows and flooring, it remains in the early stages of renovation, allowing a buyer the opportunity to complete and customize the property. With its prime locati...read more on our website.