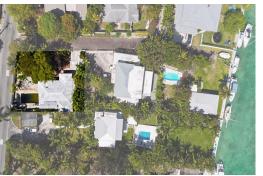

## X HILL CREEK &, Eastern Road, New Providence/Par

Welcome to Lot 8B in the gated community of Fox Hill Creek, located on Eastern Road. This 1,898 sq...

Welcome to Lot 8B in the gated community of Fox Hill Creek, located on Eastern Road. This 1,898 sq ft home is nestled on an 8,308 sq ft lot, offering space and accessibility for comfortable living. With 2 bedrooms, an office, and 3  $\hat{A}\frac{1}{2}$  bathrooms, this residence balances functionality and potential. The interior features a spacious kitchen, a bright and airy living room, a dining area, and a family room facing the pool. Step outside to discover your private retreat: a pool, deck, and shaded garden surrounded by mature trees, offering an environment to unwind or entertain guests. While this home is well-built and has newly installed windows and flooring, it remains in the early stages of renovation, allowing a buyer the opportunity to complete and customize the property. With its prime locati...read more on our website.

Bedrooms: 3 Bathrooms: 2 Lot Size: 8276

Subdivision: Eastern Road Features: Swimming Pool

HOME FOX HILL CREEK &, Eastern Road, New Providence/Paradise Island Phone:

\$589.000 ID# M61619 View Online www.sarlesrealty.com