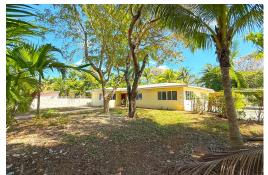

## X HILL CREEK &, Eastern Road, New Providence/Par

Welcome to Lot 8B in the gated community of Fox Hill Creek, located on Eastern Road. This 1,898 sq...

Welcome to Lot 8B in the gated community of Fox Hill Creek, located on Eastern Road. This 1,898 sq ft home is nestled on an 8,308 sq ft lot, offering space and accessibility for comfortable living. With 2 bedrooms, an office, and 3  $\hat{A}\frac{1}{2}$  bathrooms, this residence balances functionality and potential. The interior features a spacious kitchen, a bright and airy living room, a dining area, and a family room facing the pool. Step outside to discover your private retreat: a pool, deck, and shaded garden surrounded by mature trees, offering an environment to unwind or entertain guests. While this home is well-built and has newly installed windows and flooring, it remains in the early stages of renovation, allowing a buyer the opportunity to complete and customize the property. With its prime locati...read more on our website.