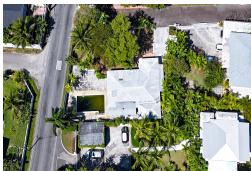

## X HILL CREEK &, Eastern Road, New Providence/Par

Welcome to Lot 8B in the gated community of Fox Hill Creek, located on Eastern Road. This 1,898 sq...

Welcome to Lot 8B in the gated community of Fox Hill Creek, located on Eastern Road. This 1,898 sq ft home is nestled on an 8,308 sq ft lot, offering space and accessibility for comfortable living. With 2 bedrooms, an office, and 3  $\hat{A}\frac{1}{2}$  bathrooms, this residence balances functionality and potential. The interior features a spacious kitchen, a bright and airy living room, a dining area, and a family room facing the pool. Step outside to discover your private retreat: a pool, deck, and shaded garden surrounded by mature trees, offering an environment to unwind or entertain guests. While this home is well-built and has newly installed windows and flooring, it remains in the early stages of renovation, allowing a buyer the opportunity to complete and customize the property. With its prime locati...read more on our website.