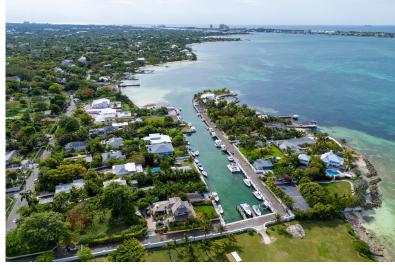

## X HILL CREEK &, Eastern Road, New Providence/Par

Welcome to Lot 8B in the gated community of Fox Hill Creek, located on Eastern Road. This 1,898 sq...

Welcome to Lot 8B in the gated community of Fox Hill Creek, located on Eastern Road. This 1,898 sq ft home is nestled on an 8,308 sq ft lot, offering space and accessibility for comfortable living. With 2 bedrooms, an office, and 3  $\hat{A}\frac{1}{2}$  bathrooms, this residence balances functionality and potential. The interior features a spacious kitchen, a bright and airy living room, a dining area, and a family room facing the pool. Step outside to discover your private retreat: a pool, deck, and shaded garden surrounded by mature trees, offering an environment to unwind or entertain guests. While this home is well-built and has newly installed windows and flooring, it remains in the early stages of renovation, allowing a buyer the opportunity to complete and customize the property. With its prime locati...read more on our website.