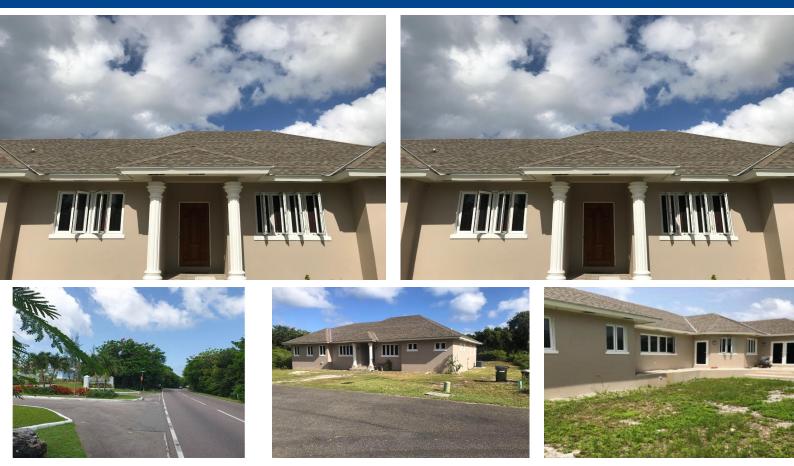

## This beautiful home sits on a 10,895 square foot lot with 2,690 square feet. It has 4 beds and...

This beautiful home sits on a 10,895 square foot lot with 2,690 square feet. It has 4 beds and three baths, and it was built in 2015. This fantastic home has an open floor plan with walk-in closets, central air, hurricane proof windows and doors. It is just minutes away from the beach, restaurants and shopping centers. Lynden Pindling International Airport is just 10 minutes away! Make an appointment to see this home today....read more on our website.

Bedrooms: 4 Bathrooms: 3 Lot Size: 10895 Subdivision: Western Road Features: 24 Hour Security, Can Be Rented, Central location, Easy Access, Gated Community, Highway Access, Kitchen Built-in(s), Low Maint Yard, Private Setting, Quiet Area, Recreational, Road - Paved, Seniors Oriented, Shopping Nearby