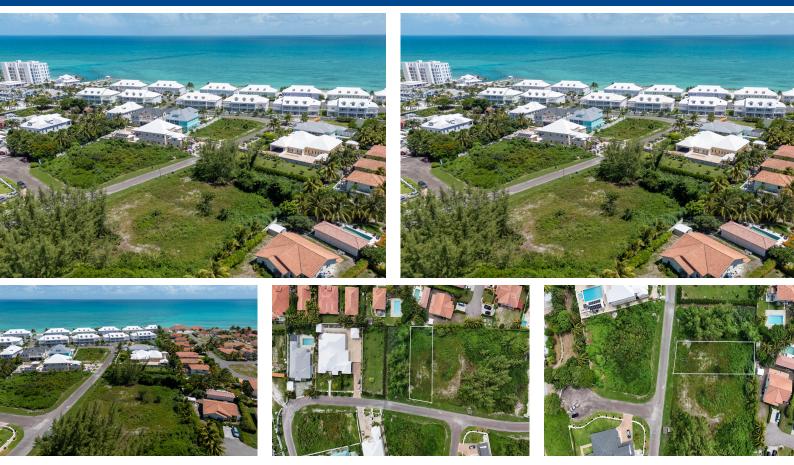

## Build your dream home on this prime vacant lot in the fabulous gated community of Palm Cay....

Build your dream home on this prime vacant lot in the fabulous gated community of Palm Cay. Situated less than a four minute walk from a gorgeous sandy beach, this piece of property is ideally located! Palm Cay is located close to St. Andrew's International School, a brand new food store, Seagrapes Shopping Center and more. Palm Cay is a marina based community, perfect for boaters, and is fully loaded with amenities such as a gym, beaches, pools, spa, playground, tennis courts, coffee shop, bar, restaurant and gated entry with 24 hour patrolling security....read more on our website.

Bedrooms: 0 Bathrooms: 0 Lot Size: 9738 Subdivision: Yamacraw New Providence/Paradise Island Features: 24 Hour Security, Easy Access, Family Oriented, Gated Community, Marina Nearby, Private Setting, Quiet Area, Shopping Nearby