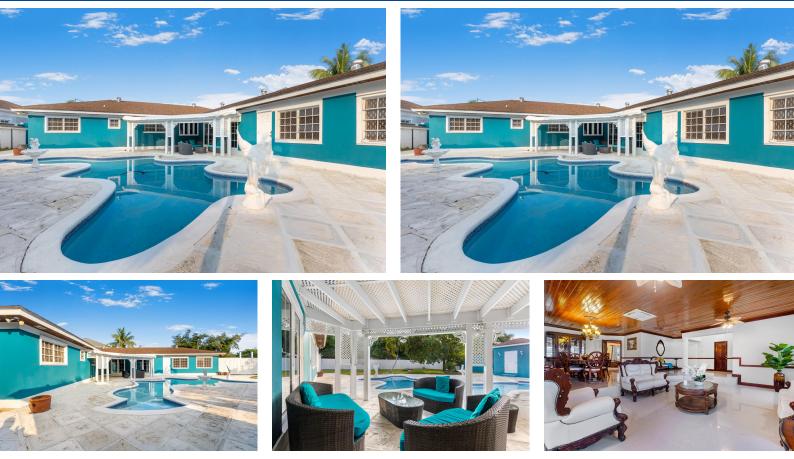

## AN HOLE DRIVE, Eastern Road, New Providence/Paradise 1

This private oasis nestled towards the end of a cul-de-sac on Ocean Hole Drive, Mount Vernon,...

This private oasis nestled towards the end of a cul-de-sac on Ocean Hole Drive, Mount Vernon, offers the ultimate family home. This elegant residence has a formal living room and dining room, a casual family room connecting to a casual dining area, and an entertainment room that leads directly to the pool. The home comprises 3,962 sq. ft. of living space with 3 bedrooms in the main house and an attached 1 bedroom apartment. The primary bedroom features custom built in closets lined with cedar with ample space. The spa-like primary bathroom offers a jacuzzi tub, and dual vanity. The backyard features a custom pool designed for lounging, an outdoor bathroom with shower, and a mango tree that bears delicious fruit. The home is completely walled with an electronic gate and a two car garage allow...read more on our website.

Bedrooms: 4 Bathrooms: 5 Lot Size: 13895 OCEAN HOLE DRIVE, Eastern Subdivision: Eastern Road Road, New Providence/Paradise Features: Fully Fenced, Island Fully Walled, Furnished, Phone: Garden Area, Guest House, Impact Windows, Jetted Bathtub, Kitchen Built-in(s), Stand-by Generator