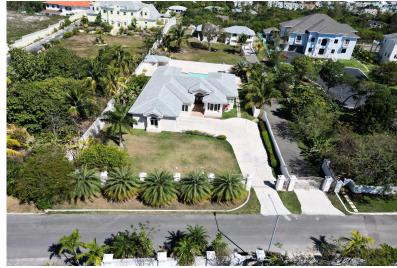

## EW DRIVE, WESTRIDG, Cable Beach, New Providence/Par

Nestled in the highly sought after community of Westridge, in the heart of Cable Beach and night...

Nestled in the highly sought after community of Westridge, in the heart of Cable Beach and night life, 5 minutes away from the world famous Baha Mar Resort & Casino to the east and the Lynden Pindling International Airport less than 10 minutes to the west. This gem is close to everything yet very secluded. The 3 bed 3 bath home features 24x24 ceramic tiles throughout the home, a gourmet eat in kitchen with granite countertops and marble backsplash, double stainless steel ovens, stainless steel refrigerator and built in gas stove. The open floor plan includes TV room, formal living and dinning rooms and a dedicated office. The master bedroom features his and hers closets, a jetted tub and stand alone glass shower rounds of the master bath. The suite opens on to the back patio and pool area....read more on our website.