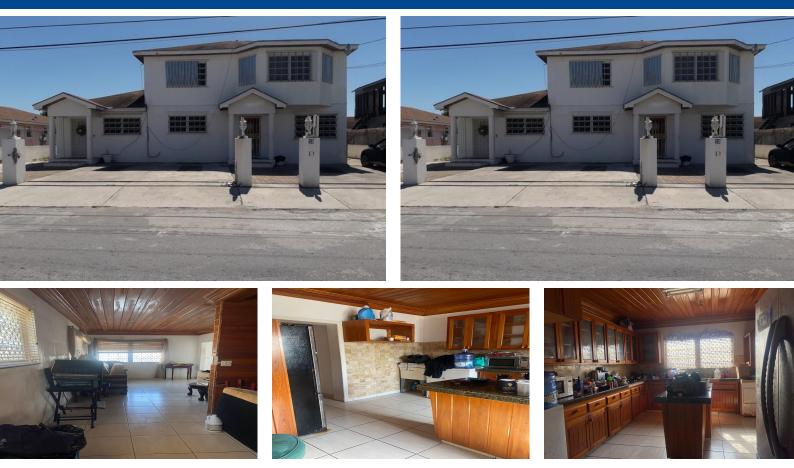

## Luxurious, Captivating & Impeccable Marshall Road duplex for sale. This beautiful duplex sits...

Luxurious, Captivating & Impeccable Marshall Road duplex for sale. This beautiful duplex sits on an 8,000 square foot lot with 1,824 square feet of living space. This duplex is located in Misty Gardens which is off Marshall Road just west of Faith Avenue South. This peaceful and quiet neighborhood is next to churches, schools, parks, restaurants, food stores, clinics, libraries, police stations, and the sea and beach are just down the street. The price is negotiable, but you should hurry before it's too late!...read more on our website.

## \$300.000 ID# M61638 View Online www.sarlesrealty.com

Bedrooms: 4 Bathrooms: 4 Lot Size: 8000 Subdivision: Marshall Road Features: Adult Oriented. Cable, Central location, Easy Access, Family Oriented, Fuel to Lot, Fully Fenced, Garden Area, Highway Access, Kitchen Built-in(s), Landscaped, Level Lot, Main Level Entry, Park setting, Pets Allowed, Phone to Lot, Potential Recreation, Private Setting, Quiet Area, Recreation Nearby, Recreational, Road -Paved, Seniors Oriented, Shopping Nearby, Southern Exp