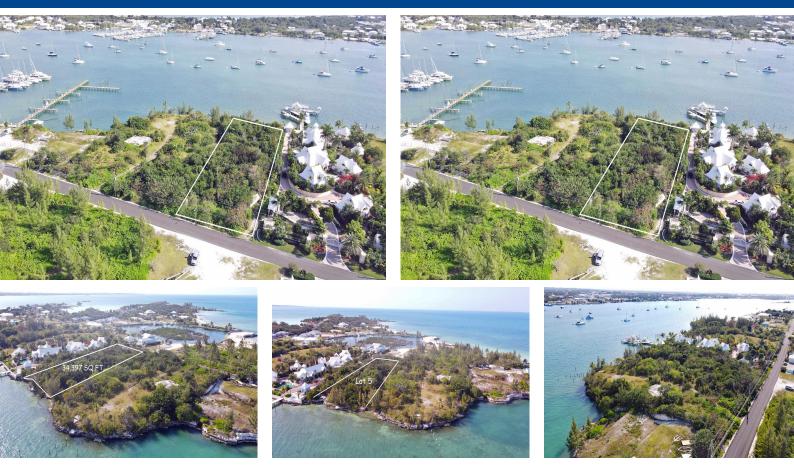

## PELICAN SHORES LOT 5, Marsh Harbour, Abaco

Discover an exceptional opportunity to own a 34,397 sq. ft. vacant lot in the desirable Pelican...

Discover an exceptional opportunity to own a 34,397 sq. ft. vacant lot in the desirable Pelican Shores community of Marsh Harbour. This prime elevated residential homesite has 100 feet on the harbour with a recently approved permit to build a 120 foot dock. Featuring wonderful views across the harbour and easy access to the vibrant boating and yachting lifestyle of Abaco. Ideally situated in a central location, this lot is just minutes from the international airport, shopping, dining, and many amenities. This parcel has time saving convenience without sacrificing peace and tranquility. Leonard Thompson International Airport is a short 10-minute drive, providing easy access for international and domestic travel. Don't miss this rare chance to own a slice of paradise in one of Marsh Harbour'...read more on our website.

Bedrooms: 0 Bathrooms: 0 Lot Size: 34397 Subdivision: Marsh Harbour Features: Easy Access, Harbour, Highway Access, None, Recreation Nearby, Road - Paved, Shopping Nearby, View - Ocean, Waterfront - Ocean