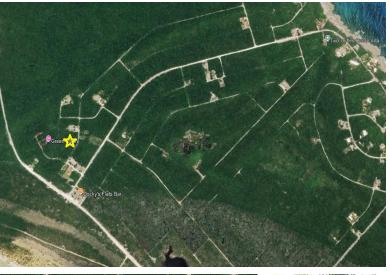

## Ph, Sec 2 MOUNT CURTIS DR., Stella Maris, Long Island

This elevated vacant lot sits on the side of a hill offering possible views of the Caribbean side...

This elevated vacant lot sits on the side of a hill offering possible views of the Caribbean side of the island from a 2 story structure. There are shops, beaches, Moonshine Bar, the Stella Maris Resort and airport, all within a 10-15 minute drive from the property. This is a great opportunity to create your dream home on this beautiful island paradise....read more on our website.