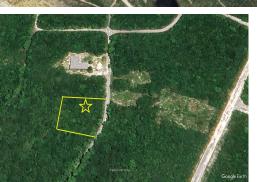

## Ph, Sec 2 MOUNT CURTIS DR., Stella Maris, Long Island

This elevated vacant lot sits on the side of a hill offering possible views of the Caribbean side...

This elevated vacant lot sits on the side of a hill offering possible views of the Caribbean side of the island from a 2 story structure. There are shops, beaches, Moonshine Bar, the Stella Maris Resort and airport, all within a 10-15 minute drive from the property. This is a great opportunity to create your dream home on this beautiful island paradise....read more on our website.

Bedrooms: 0 Bathrooms: 0

Lot Size: 14162 Ph, Sec 2 MOUNT CURTIS DR., Subdivision: Stella Maris Stella Maris, Long Island Features: Can Be Rented, Phone:

Family Oriented, Marina

Nearby, None

JAMES SARLES

\$50.000 ID# M61602 <u>View Online</u> www.sarlesrealty.com