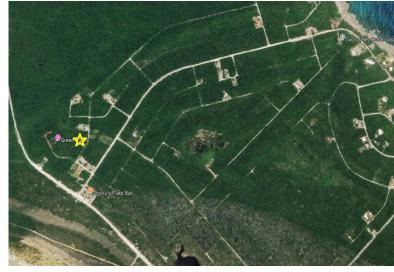

## Ph, Sec 2 MOUNT CURTIS DR., Stella Maris, Long Island

This elevated vacant lot sits on the side of a hill offering possible views of the Caribbean side...

This elevated vacant lot sits on the side of a hill offering possible views of the Caribbean side of the island from a 2 story structure. There are shops, beaches, Moonshine Bar, the Stella Maris Resort and airport, all within a 10-15 minute drive from the property. This is a great opportunity to create your dream home on this beautiful island paradise....read more on our website.