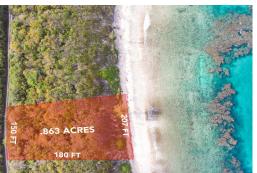

## ot B22 BANKS ROAD, Governor's Harbour, Eleuthe

A beachfront elevated lot situated on a breathtaking beach in Governor $\hat{\mathbf{a}} \in ^{TM} \mathbf{s}$  Harbour. Nestled in the...

A beachfront elevated lot situated on a breathtaking beach in Governor's Harbour. Nestled in the idyllic community of Cigatoo Estates, this lot offers endless views and direct access to a pristine white sand beach on the Atlantic Ocean. Positioned along the famous Banks Road, this property is the perfect canvas for building your dream beach home...read more on our website.

Bedrooms: 0
Bathrooms: 0
Lot Size: 37592

Subdivision: Governor's

Harbour

Features: Beach Front, Central location, None, View - Ocean, Waterfront

- Ocean

Lot B22 BANKS ROAD, Governor's Harbour, Eleuthera

Phone: