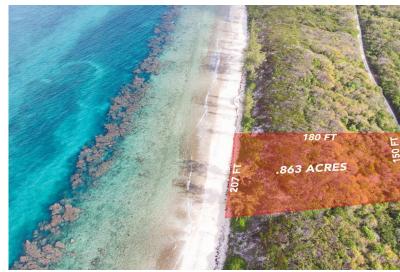

## ot B22 BANKS ROAD, Governor's Harbour, Eleuthe

A beachfront elevated lot situated on a breathtaking beach in Governor $\hat{\mathbf{a}} \in ^{TM} \mathbf{s}$  Harbour. Nestled in the...

A beachfront elevated lot situated on a breathtaking beach in Governor's Harbour. Nestled in the idyllic community of Cigatoo Estates, this lot offers endless views and direct access to a pristine white sand beach on the Atlantic Ocean. Positioned along the famous Banks Road, this property is the perfect canvas for building your dream beach home...read more on our website.

Bedrooms: 0
Bathrooms: 0
Lot Size: 37592

Subdivision: Governor's

Harbour

Features: Beach Front, Central location, None, View - Ocean, Waterfront

- Ocean

Lot B22 BANKS ROAD, Governor's Harbour, Eleuthera

Phone: