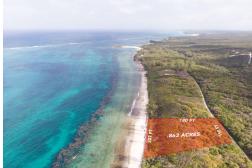

## ot B22 BANKS ROAD, Governor's Harbour, Eleuthe

A beachfront elevated lot situated on a breathtaking beach in Governor $\hat{\mathbf{a}} \in ^{TM} \mathbf{s}$  Harbour. Nestled in the...

A beachfront elevated lot situated on a breathtaking beach in Governor's Harbour. Nestled in the idyllic community of Cigatoo Estates, this lot offers endless views and direct access to a pristine white sand beach on the Atlantic Ocean. Positioned along the famous Banks Road, this property is the perfect canvas for building your dream beach home...read more on our website.

Bedrooms: 0
Bathrooms: 0
Lot Size: 37592

Subdivision: Governor's

Harbour

Features: Beach Front, Central location, None, View - Ocean, Waterfront

- Ocean

Lot B22 BANKS ROAD, Governor's Harbour, Eleuthera

Phone: