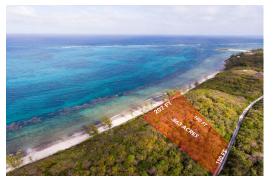

## ot B22 BANKS ROAD, Governor's Harbour, Eleuthe

A beachfront elevated lot situated on a breathtaking beach in Governor $\hat{\mathbf{a}} \in ^{TM} \mathbf{s}$  Harbour. Nestled in the...

A beachfront elevated lot situated on a breathtaking beach in Governor's Harbour. Nestled in the idyllic community of Cigatoo Estates, this lot offers endless views and direct access to a pristine white sand beach on the Atlantic Ocean. Positioned along the famous Banks Road, this property is the perfect canvas for building your dream beach home...read more on our website.

Bedrooms: 0
Bathrooms: 0
Lot Size: 37592

Subdivision: Governor's

Harbour

Features: Beach Front, Central location, None, View - Ocean, Waterfront

- Ocean

Lot B22 BANKS ROAD, Governor's Harbour, Eleuthera

Phone: