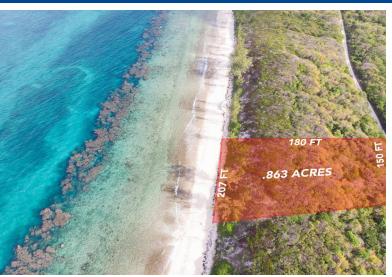

## ot B22 BANKS ROAD, Governor's Harbour, Eleuthe

A beachfront elevated lot situated on a breathtaking beach in Governor $\hat{\mathbf{a}} \in ^{TM} \mathbf{s}$  Harbour. Nestled in the...

A beachfront elevated lot situated on a breathtaking beach in Governor's Harbour. Nestled in the idyllic community of Cigatoo Estates, this lot offers endless views and direct access to a pristine white sand beach on the Atlantic Ocean. Positioned along the famous Banks Road, this property is the perfect canvas for building your dream beach home...read more on our website.

Bedrooms: 0
Bathrooms: 0
Lot Size: 37592

Subdivision: Governor's

Harbour

Features: Beach Front, Central location, None, View - Ocean, Waterfront

- Ocean

Lot B22 BANKS ROAD, Governor's Harbour, Eleuthera

Phone: