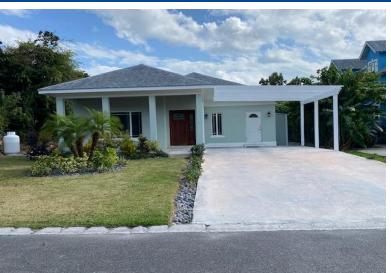

## HARLOTTEVILLE, Charlotteville, New Providence/Paradise

Welcome to this stunning 2,113 sq.ft. residence, perfectly situated in a secure gated community...

Welcome to this stunning 2,113 sq.ft. residence, perfectly situated in a secure gated community offering both comfort and convenience. As you step inside, you're greeted by a spacious foyer that flows into an open airy layout, accentuated by 10-foot ceilings. This beautifully designed 3 bed, 2.5 bath home features hurricane impact windows, laminated wood flooring, combining elegance with durability. The kitchen is a chef's dream, boasting stainless steel appliances, granite countertops, solid wood built-in cabinetry, providing ample storage and timeless style. A dedicated washroom adds to the home's functionality. Built with fully foam-insulated construction for energy efficiency and equipped with a back up generator, this home ensures comfort in any season. Enjoy a resort style lifestyle ...read more on our website.

Bathrooms: 3
Lot Size: 7200
Subdivision: Charlotteville
Features: 24 Hour
Security, Easy Access,
Family Oriented, Garden
Area, Gated Community,
Golf Course Nearby,
Highway Access,
Hurricane Windows,
Jetted Bathtub, Kitchen
Built-in(s), Landscaped,
Quiet Area, Road Paved, Shopping Nearby,
Stand-by Generator