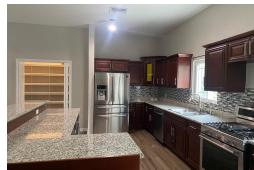

## HARLOTTEVILLE, Charlotteville, New Providence/Paradise

Welcome to this stunning 2,113 sq.ft. residence, perfectly situated in a secure gated community...

Welcome to this stunning 2,113 sq.ft. residence, perfectly situated in a secure gated community offering both comfort and convenience. As you step inside, you're greeted by a spacious foyer that flows into an open airy layout, accentuated by 10-foot ceilings. This beautifully designed 3 bed, 2.5 bath home features hurricane impact windows, laminated wood flooring, combining elegance with durability. The kitchen is a chef's dream, boasting stainless steel appliances, granite countertops, solid wood built-in cabinetry, providing ample storage and timeless style. A dedicated washroom adds to the home's functionality. Built with fully foam-insulated construction for energy efficiency and equipped with a back up generator, this home ensures comfort in any season. Enjoy a resort style lifestyle ...read more on our website.