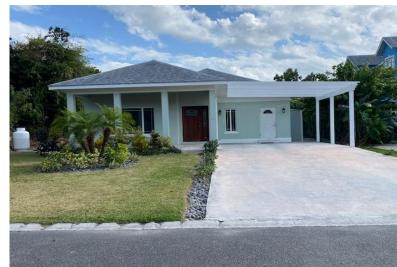

## HARLOTTEVILLE, Charlotteville, New Providence/Paradise

Welcome to this stunning 2,113 sq.ft. residence, perfectly situated in a secure gated community...

Welcome to this stunning 2,113 sq.ft. residence, perfectly situated in a secure gated community offering both comfort and convenience. As you step inside, you're greeted by a spacious foyer that flows into an open airy layout, accentuated by 10-foot ceilings. This beautifully designed 3 bed, 2.5 bath home features hurricane impact windows, laminated wood flooring, combining elegance with durability. The kitchen is a chef's dream, boasting stainless steel appliances, granite countertops, solid wood built-in cabinetry, providing ample storage and timeless style. A dedicated washroom adds to the home's functionality. Built with fully foam-insulated construction for energy efficiency and equipped with a back up generator, this home ensures comfort in any season. Enjoy a resort style lifestyle ...read more on our website.

Bathrooms: 3
Lot Size: 7200
Subdivision: Charlotteville
Features: 24 Hour
Security, Easy Access,
Family Oriented, Garden
Area, Gated Community,
Golf Course Nearby,
Highway Access,
Hurricane Windows,
Jetted Bathtub, Kitchen
Built-in(s), Landscaped,
Quiet Area, Road Paved, Shopping Nearby,
Stand-by Generator