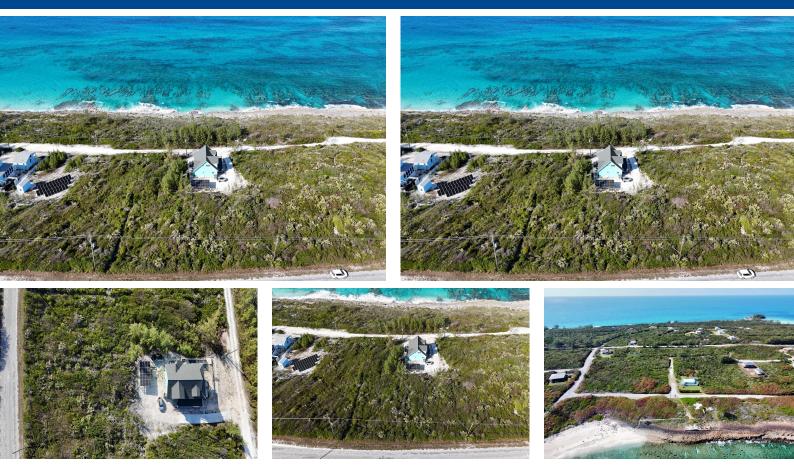

## OCEAN DRIVE, RAINBOW BAY, Rainbow Bay, Eleuthera

## Located on a hill in the desirable Rainbow Bay community, this elevated lot offers stunning ocean...

Located on a hill in the desirable Rainbow Bay community, this elevated lot offers stunning ocean views. Ideally located on Ocean Drive, it provides the perfect setting for a custom home or vacation retreat. With easy access to pristine beaches, restaurants, and essential amenities, this property presents an excellent investment opportunity in one of Eleutheraâ€<sup>TM</sup>s most sought-after areas....read more on our website.

Bedrooms: 0 Bathrooms: 0 Lot Size: 9700 OCEAN DRIVE, RAINBOW BAY, Subdivision: Rainbow Bay Rainbow Bay, Eleuthera Features: Easy Access, Phone: None, Road - Paved, View - Ocean