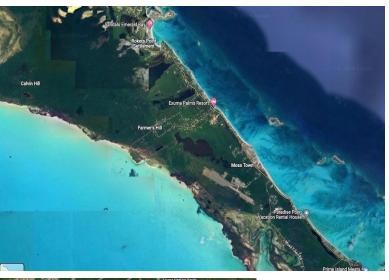

## AMA SOUND 7 EAST, Bahama Sound, Exuma & Exum

Building lot located in Bahama Sound 7 East. Electricity is available in the area. Located between...

Building lot located in Bahama Sound 7 East. Electricity is available in the area. Located between the International Airport and Sandals Emerald Bay and approximately a 20-25 minute drive west of George Town where all essential amenities are in place....read more on our website.