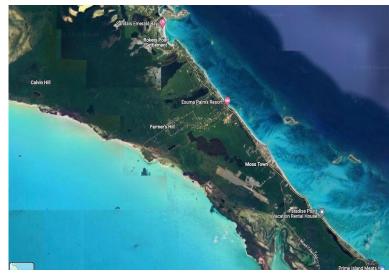

## AMA SOUND 7 EAST, Bahama Sound, Exuma & Exum

Building lot located in Bahama Sound 7 East. Electricity is available in the area. Located between...

Building lot located in Bahama Sound 7 East. Electricity is available in the area. Located between the International Airport and Sandals Emerald Bay and approximately a 20-25 minute drive west of George Town where all essential amenities are in place....read more on our website.