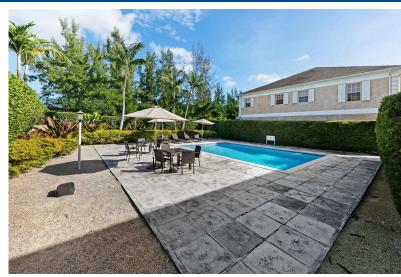

Bedrooms: 2 Bathrooms: 2

Lot Size: 87120 HAMPTON RIDGE, Cable Beach, Subdivision: Cable Beach New Providence/Paradise Island Features: Appliances Phone:

Only, Can Be Rented, Family Oriented, Highway Access, Landscaped, Recreation Nearby, Road

Paved, Shopping
Nearby, Swimming Pool

JAMES SARLES REALTY

\$3.400 ID# M61569 View Online www.sarlesrealty.com