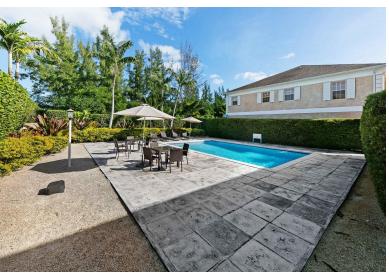

Bedrooms: 2 Bathrooms: 2

Lot Size: 87120 HAMPTON RIDGE, Cable Beach, Subdivision: Cable Beach New Providence/Paradise Island Features: Appliances Phone:

Only, Can Be Rented, Family Oriented, Highway Access, Landscaped, Recreation Nearby, Road

Paved, Shopping
Nearby, Swimming Pool

JAMES SARLES REALTY

\$3.400 ID# M61569 View Online www.sarlesrealty.com