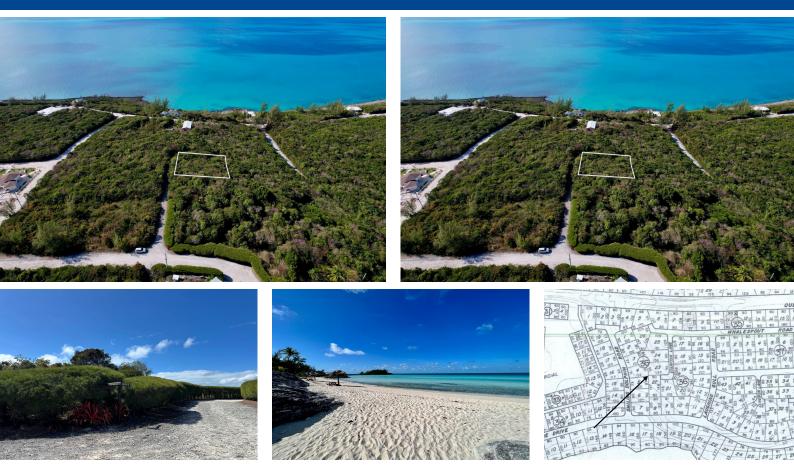

## STARFISH LANE RAINBOW BAY, Rainbow Bay, Eleuther

Expansive Residential Lot in Rainbow Bay. Ideal for Your Dream Home or Investment Property! Nestled...

Expansive Residential Lot in Rainbow Bay. Ideal for Your Dream Home or Investment Property! Nestled in a quiet cul-de-sac off Wandering Shore Drive, this oversized residential lot offers a peaceful retreat on the calm bight side of Rainbow Bay, North Eleuthera. With elevations reaching up to 80 feet, a home built here is likely to enjoy breathtaking sea views. Power is available approximately 200 feet away, and annual HOA fees are just \$100 for undeveloped lots and \$250 for developed lots, annually. Whether you are looking to build a permanent residence, a vacation getaway, or a high-demand Airbnb rental, this lot presents an excellent opportunity. Rainbow Bay is a sought-after, centrally located community, offering easy access to multiple pristine beaches, walking and jogging paths, pickl...read more on our website.