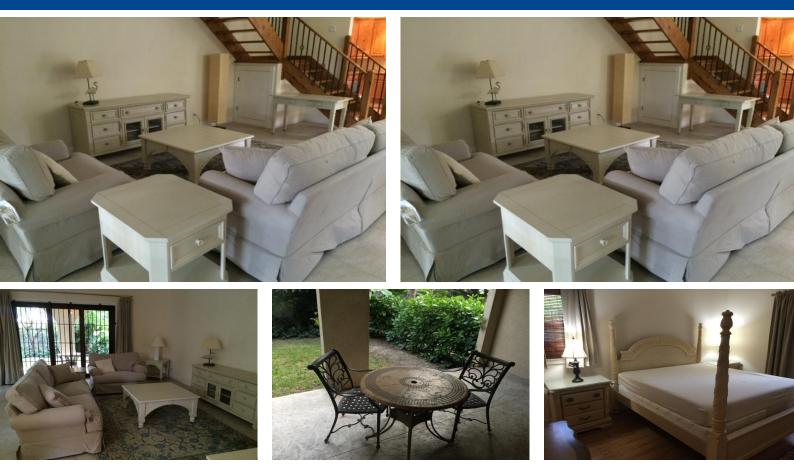

## RY, CHARLOTTEVILLE, Charlotteville, New Providence/Pa

Turnberry is located in the gated community of Charlotteville in the Western district of New...

Turnberry is located in the gated community of Charlotteville in the Western district of New Providence. This fully furnished unit features an open floor plan of the living, dining and kitchen areas. The kitchen has stainless steel appliances, maple cabinets and granite countertops. There is a half bath on this floor also. Upstairs there are three spacious bedrooms with in suite bathrooms and lots of closet space. There are hardwood floors throughout the second floor, ceiling fans and laundry facility. Amenities include a swimming pool, playground, basketball court, clubhouse and tennis courts. The community is close to shopping, restaurants, the international airport and schools....read more on our website.

Bedrooms: 3 Bathrooms: 3 Lot Size: 0 Subdivision: Charlotteville Features: 24 Hour Security, Fully Walled, Furnished, Garden Area, Impact Windows, Swimming Pool

TURNBERRY, CHARLOTTEVILLE, Charlotteville, New Providence/Paradise Island Phone: