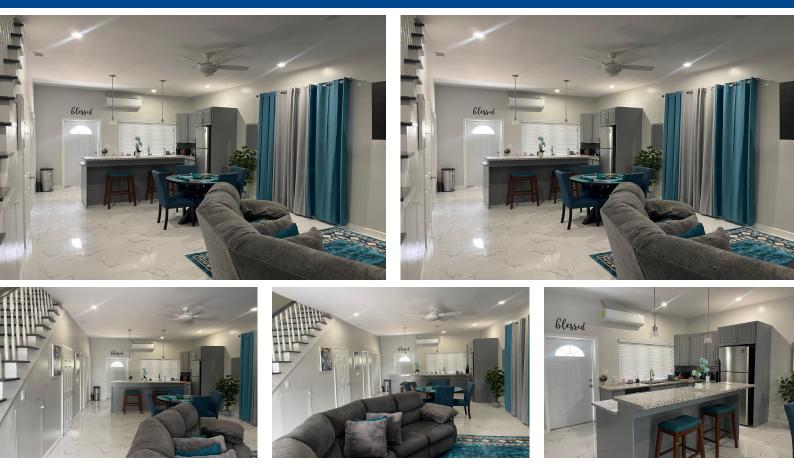

## TATES, Other New Providence/Nassau, New Providence/Par

Brand new 2 bed 2.5 bath fully furnished townhome in a small and serene gated community in the...

Brand new 2 bed 2.5 bath fully furnished townhome in a small and serene gated community in the west. This very spacious and airy suite offers open living offering, a large modern kitchen with lots of cabinet spaces for all your food storage and preparation needs; powder room, living and dining rooms on the ground level. The upper level hosts spacious ensuite bedrooms - the master unfolds onto a wide balcony where you can enjoy lovely sunsets, drink your favorite beverages or simply to relax after a hard day at work; double vanity and stand-alone shower. The laundry room is on the upper level. The gorgeous outdoors are ideal for entertainment where you can indulge in awesome grilling for you and your family. Very inviting from the outside in as the beautiful landscape greets you. Amenities ...read more on our website.