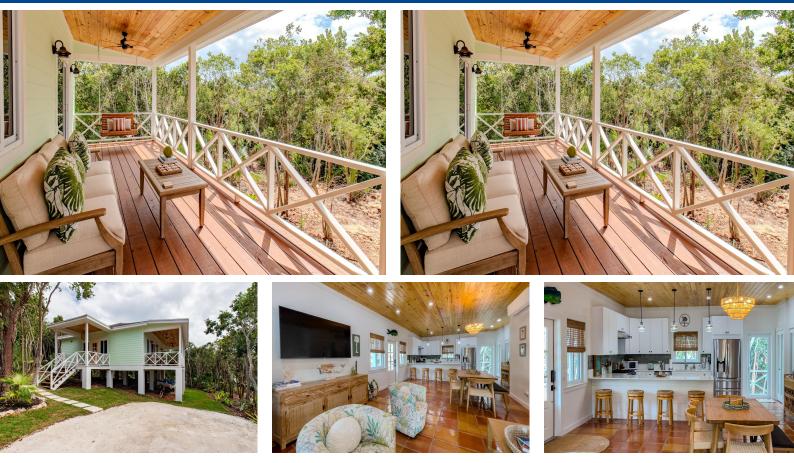

## Palmetto House is a tranquil retreat nestled in a lush grove of trees, elevated to create a serene...

Palmetto House is a tranquil retreat nestled in a lush grove of trees, elevated to create a serene treehouse ambiance. The expansive redwood deck overlooks a private garden with a fire pit, inviting relaxation on lounge chairs or the porch swing. A brand-new 10' x 10' saltwater dipping pool with an 8' x 10' sun deck offers a refreshing escape, whether cooling off by day or soaking in the heated pool at night. Inside, the open-concept great room features a sleek island kitchen with quartz countertops, stainless steel appliances, and dining for six, plus four at the island....read more on our website.