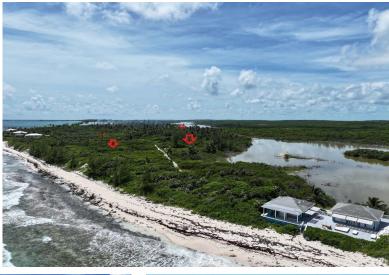

## LOTS 5A &5B DOUBLE BAY, Double Bay, Eleuthera

Seize the opportunity to own Lots 5A and 5B in Double Bay, Eleutheraâ€"two exceptional properties...

Seize the opportunity to own Lots 5A and 5B in Double Bay, Eleutheraâ€"two exceptional properties on a sought-after coastline. Lot 5A is an exquisite 81-foot beachfront lot, offering unparalleled beauty and privacy with direct access to pristine white sands and turquoise waters. Imagine building your perfect oceanfront home and enjoying breathtaking sunrises and tranquil evenings. Situated in an exclusive neighborhood known for its serene ambiance, Lot 5A provides a rare chance for elegance and seclusion. Lot 5B, located just behind Lot 5A, offers proximity to the beach while enjoying the island's charm and privacy. Though not beachfront, it features ample space for a luxurious residence in a prestigious area, embodying tranquility and refinement. Don't miss this rare chance to own bot…read more on our website.