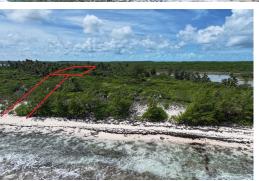

## LOTS 5A &5B DOUBLE BAY, Double Bay, Eleuthera

Seize the opportunity to own Lots 5A and 5B in Double Bay, Eleutheraâ€"two exceptional properties...

Seize the opportunity to own Lots 5A and 5B in Double Bay, Eleutheraâ€"two exceptional properties on a sought-after coastline. Lot 5A is an exquisite 81-foot beachfront lot, offering unparalleled beauty and privacy with direct access to pristine white sands and turquoise waters. Imagine building your perfect oceanfront home and enjoying breathtaking sunrises and tranquil evenings. Situated in an exclusive neighborhood known for its serene ambiance, Lot 5A provides a rare chance for elegance and seclusion. Lot 5B, located just behind Lot 5A, offers proximity to the beach while enjoying the island's charm and privacy. Though not beachfront, it features ample space for a luxurious residence in a prestigious area, embodying tranquility and refinement. Don't miss this rare chance to own bot…read more on our website.