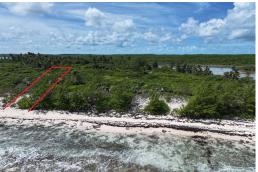

## LOTS 5A &5B DOUBLE BAY, Double Bay, Eleuthera

Seize the opportunity to own Lots 5A and 5B in Double Bay, Eleutheraâ€"two exceptional properties...

Seize the opportunity to own Lots 5A and 5B in Double Bay, Eleutheraâ€"two exceptional properties on a sought-after coastline. Lot 5A is an exquisite 81-foot beachfront lot, offering unparalleled beauty and privacy with direct access to pristine white sands and turquoise waters. Imagine building your perfect oceanfront home and enjoying breathtaking sunrises and tranquil evenings. Situated in an exclusive neighborhood known for its serene ambiance, Lot 5A provides a rare chance for elegance and seclusion. Lot 5B, located just behind Lot 5A, offers proximity to the beach while enjoying the island's charm and privacy. Though not beachfront, it features ample space for a luxurious residence in a prestigious area, embodying tranquility and refinement. Don't miss this rare chance to own bot…read more on our website.