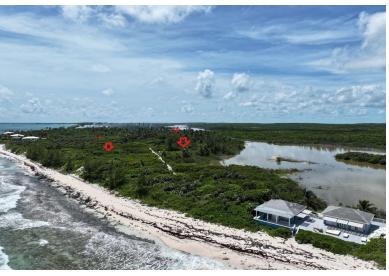

## LOTS 5A &5B DOUBLE BAY, Double Bay, Eleuthera

Seize the opportunity to own Lots 5A and 5B in Double Bay, Eleutheraâ€"two exceptional properties...

Seize the opportunity to own Lots 5A and 5B in Double Bay, Eleutheraâ€"two exceptional properties on a sought-after coastline. Lot 5A is an exquisite 81-foot beachfront lot, offering unparalleled beauty and privacy with direct access to pristine white sands and turquoise waters. Imagine building your perfect oceanfront home and enjoying breathtaking sunrises and tranquil evenings. Situated in an exclusive neighborhood known for its serene ambiance, Lot 5A provides a rare chance for elegance and seclusion. Lot 5B, located just behind Lot 5A, offers proximity to the beach while enjoying the island's charm and privacy. Though not beachfront, it features ample space for a luxurious residence in a prestigious area, embodying tranquility and refinement. Don't miss this rare chance to own bot…read more on our website.