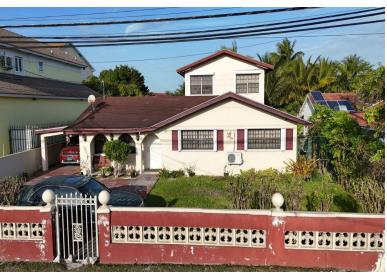

## L AIR ESTATES, Carmichael Road, New Providence/Paradise

Welcome to your next big opportunity! This spacious 2,470 sq. ft. split-level gem in the heart of...

Welcome to your next big opportunity! This spacious 2,470 sq. ft. split-level gem in the heart of Carmichael offers the perfect blend of comfort and potential. Boasting 3 bedrooms, 3 bathrooms, and two versatile bonus rooms, this home easily adapts to your lifestyle. Whether you need an office, a playroom, or extra storage, the possibilities are endless. The well-appointed kitchen is ready for family dinners, while the office and laundry room add convenience to your daily routine. Step outside to enjoy the carport and ample parking space. Located just minutes from schools, shops, and essential services, you'I have everything you need right at your doorstep. What's more, this property has been rezoned for commercial use, opening doors for savvy investors and entrepreneurs. Live, work, ...read more on our website.

Bathrooms: 4
Lot Size: 6010
Subdivision: Carmichael
Road
Features: Cable, Fully
Fenced, Garden Area,
Impact Shutters, Kitchen
Built-in(s), Main Level
Entry, Pasture,
Recreation Nearby, Rural
Setting, Security System,
Shopping Nearby,
Stand-by Generator,
Treed Lot

Bedrooms: 5

93 BEL AIR ESTATES, Carmichael Road, New Providence/Paradise Island Phone:

\$395.000 ID# M60870 View Online www.sarlesrealty.com