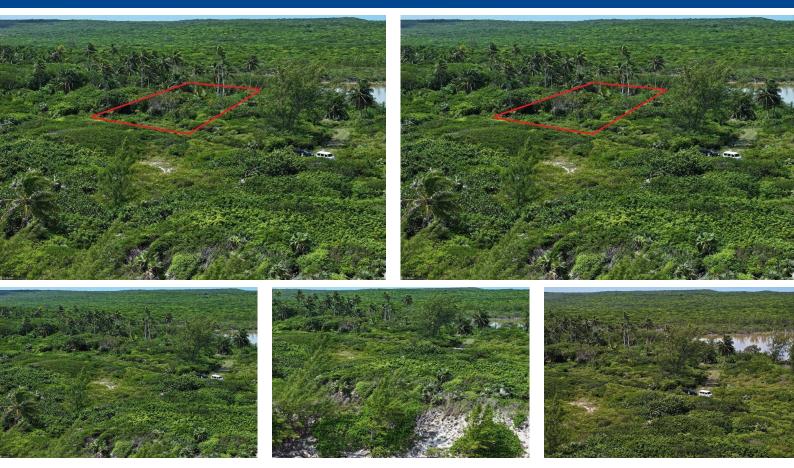

## 5B DOUBLE BAY, Double Bay, Eleuthera

Experience the allure of Eleuthera with Lot 5B, an exceptional property situated just behind a...

Experience the allure of Eleuthera with Lot 5B, an exceptional property situated just behind a prime 81-foot beachfront lot. While not directly on the beach, this parcel offers a unique opportunity to enjoy the island's serene beauty and privacy, with the added benefit of close proximity to stunning turquoise waters. Envision crafting your dream home in a prestigious neighborhood known for its tranquil ambiance and lush surroundings. Lot 5B provides ample space for a luxurious single-family residence, capturing the essence of elegance and exclusivity. Don't miss the chance to make this enchanting location your own. Contact us today to explore how Lot 5B can become your personal haven on Eleuthera....read more on our website.

| Bedrooms: 0             |                            |
|-------------------------|----------------------------|
| Bathrooms: 0            |                            |
| Lot Size: 26103         | 5B DOUBLE BAY, Double Bay, |
| Subdivision: Double Bay | , , ,                      |
| Features: None          | Eleuthera                  |
|                         | Phone:                     |