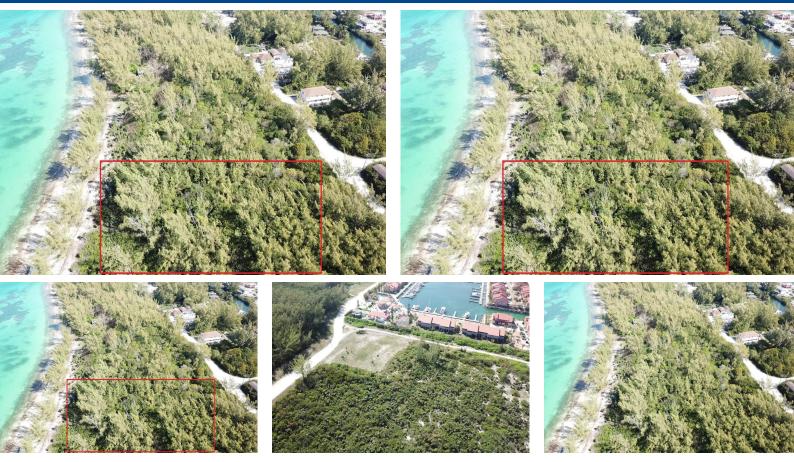

## VACANT LOT SAMPSON RIDGE, South Bimini, Bimini

Picturesque is the perfect way to describe this beautiful property. This slightly elevated...

Picturesque is the perfect way to describe this beautiful property. This slightly elevated beachfront lot (2.6 acres) is available for sale with over 300 feet of a white sandy beach overlooking the crystal clear waters of the Bahamas. Located just 50 miles from the Florida coast, this island paradise is renowned for its big game fishing and relaxation. Just a short boat trip to North Bimini takes you to the Bimini Bay Resort Marina and Casino. This is truly paradise. A perfect site for your Island Retreat. This 2.6 acres of Beachfront property is settled on South Bimini, a 3 min walk from Bimini Cove Marina and Resort, another 3 min walk from the ferry dock that carries you from South Bimini to North Bimini, also is directly across from the Thirsty Turtle Restaurant....read more on our website.

Bedrooms: 0 Bathrooms: 0 Lot Size: 117394 Subdivision: South Bimini Features: Acreage, Beach Front, Family Oriented, Highway Access, None, Quiet Area, Recreation Nearby, Shopping Nearby, Treed Lot, View -Ocean