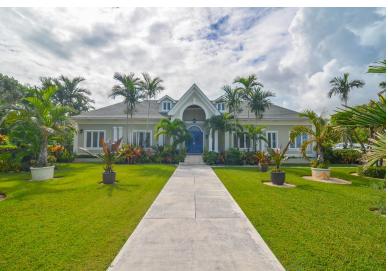

## EASTERN ROAD, Winton, New Providence/Paradise Island

Experience the ultimate island lifestyle in this stunning 4 bedroom house located on the Eastern...

Experience the ultimate island lifestyle in this stunning 4 bedroom house located on the Eastern Road. As you step inside, you'll be greeted by a spacious and elegantly designed living area that seamlessly blends indoor and outdoor living. The high ceilings, large windows, and sliding doors offer plenty of natural light and stunning water views, creating a serene and inviting atmosphere. The gourmet kitchen is a family's dream, featuring stainless steel appliances, custom cabinetry, and a large center island perfect for entertaining family and friends. The dining area offers pool views, making it an ideal spot for hosting dinner parties or intimate gatherings. The expansive master suite has a spacious walk-in closet, and a luxurious en-suite bathroom with a large soaking tub and separat...read more on our website.