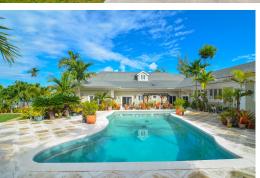

## EASTERN ROAD, Winton, New Providence/Paradise Island

Experience the ultimate island lifestyle in this stunning 4 bedroom house located on the Eastern...

Experience the ultimate island lifestyle in this stunning 4 bedroom house located on the Eastern Road. As you step inside, you'll be greeted by a spacious and elegantly designed living area that seamlessly blends indoor and outdoor living. The high ceilings, large windows, and sliding doors offer plenty of natural light and stunning water views, creating a serene and inviting atmosphere. The gourmet kitchen is a family's dream, featuring stainless steel appliances, custom cabinetry, and a large center island perfect for entertaining family and friends. The dining area offers pool views, making it an ideal spot for hosting dinner parties or intimate gatherings. The expansive master suite has a spacious walk-in closet, and a luxurious en-suite bathroom with a large soaking tub and separat...read more on our website.