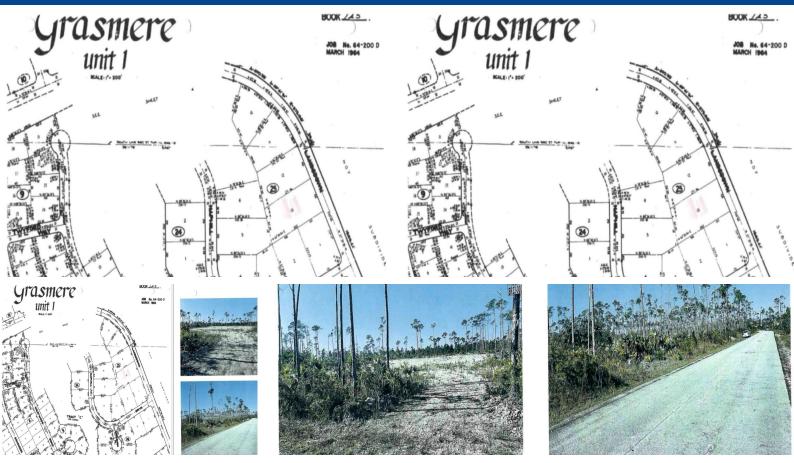

## RAND BAHAMA MF LOT, Freeport, Grand Bahama/Freepo

Grand Bahama multifamily lot!! With so many proposed developments highlighted for Grand Bahama, now...

Grand Bahama multifamily lot!! With so many proposed developments highlighted for Grand Bahama, now is the time to invest! This 43,110 square-feet single lot is a great way to start. Situated approximately ten minutes from downtown Freeport. Grasmere provides most of the available infrastructural facilities, inclusive of paved roads, city running water, electricity, cables and telephone services. Don't delay, call today to further discuss and arrange a viewing....read more on our website.

Bedrooms: 0
Bathrooms: 0
Lot Size: 43110
Subdivision: Freeport
Features: Cable, Central
location, Easy Access,
Family Oriented, Garden
Area, Level Lot, Pets
Allowed, Phone to Lot,
Private Setting, Quiet
Area, Recreation Nearby,
Seniors Oriented,
Shopping Nearby

GRAND BAHAMA MF LOT, Freeport, Grand Bahama/Freeport Phone:

\$70.000 ID# M61701 View Online www.sarlesrealty.com