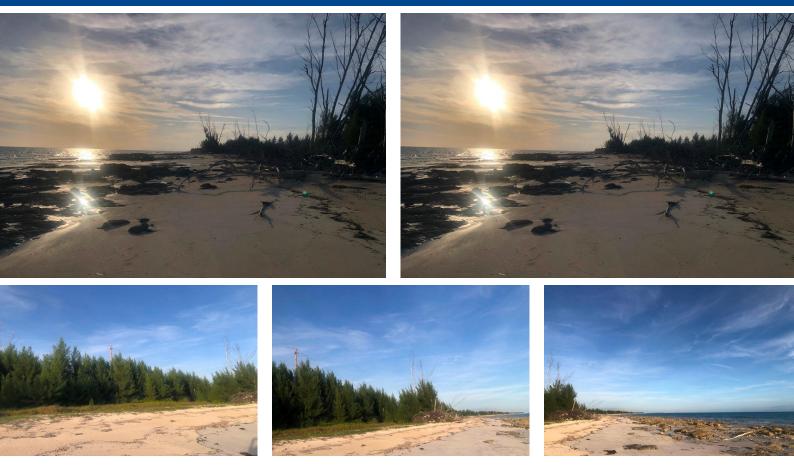

## This untouched property is the perfect place to build a beach home or eco-resort. This listing...

This untouched property is the perfect place to build a beach home or eco-resort. This listing consist of two vacant lots across from each other. One lot is an interior, 32,029 sq. ft. The beach front lot is 14,451 sq. ft. with 140 ft on the water. Bassett Cove is in the eastern area of Grand Bahama between Beaven's Town and Gambier Point. Utilities are close to the lots. Give us a call to arrange a viewing....read more on our website.

Bedrooms: 0 Bathrooms: 0 Lot Size: 49480 Subdivision: Other Grand Bahama/Freeport Features: Acreage, Beach Front, Highway Access, None, Quiet Area, Rocky Shore, Treed Lot, View -Ocean