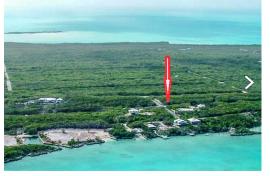

## BAHAMA SOUND 12A, Bahama Sound, Exuma & Exu

This 11,300 sq. ft. lot is nestled in the sought-after Bahama Sound 12A, part of the Moriah Harbour...

This 11,300 sq. ft. lot is nestled in the sought-after Bahama Sound 12A, part of the Moriah Harbour National Marine Park. With utilities available and neighboring homes already built, this peaceful single-family community offers a serene escape. A unique feature of this property is its deeded access to a private beach, just a five-minute walk away. Here, homeowners can store a small boat, launch kayaks, or paddle through the stunning sandbanks and tidal creeks of the marine park. Bordering another vacant lot also for sale, this is a rare opportunity to own a piece of Exuma's natural beauty in a tranquil yet convenient location....read more on our website.

Bedrooms: 0
Bathrooms: 0
Lot Size: 11300
Subdivision: Bahama

Sound

Features: None

19477 BAHAMA SOUND 12A, Bahama Sound, Exuma & Exuma Cays

Phone:

\$30.000 ID# M61739 View Online www.sarlesrealty.com