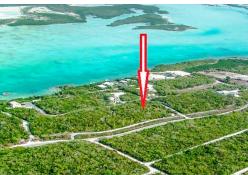

## BAHAMA SOUND 12A, Bahama Sound, Exuma & Exu

This 11,300 sq. ft. lot is nestled in the sought-after Bahama Sound 12A, part of the Moriah Harbour...

This 11,300 sq. ft. lot is nestled in the sought-after Bahama Sound 12A, part of the Moriah Harbour National Marine Park. With utilities available and neighboring homes already built, this peaceful single-family community offers a serene escape. A unique feature of this property is its deeded access to a private beach, just a five-minute walk away. Here, homeowners can store a small boat, launch kayaks, or paddle through the stunning sandbanks and tidal creeks of the marine park. Bordering another vacant lot also for sale, this is a rare opportunity to own a piece of Exuma's natural beauty in a tranquil yet convenient location....read more on our website.