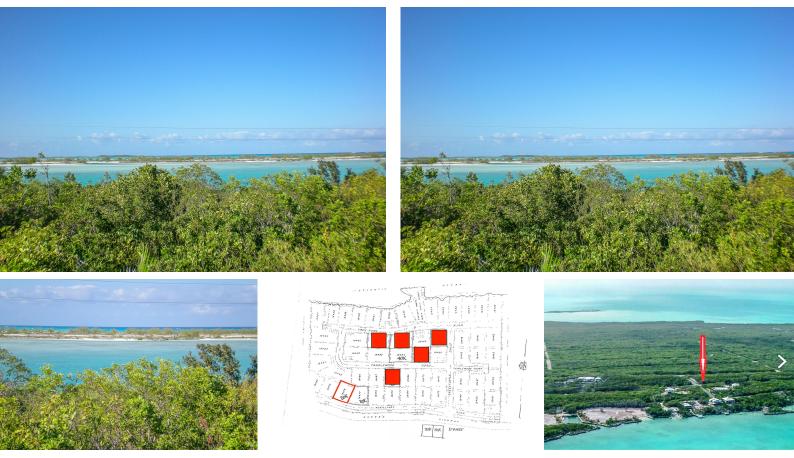

## BAHAMA SOUND 12A, Bahama Sound, Exuma & Exu

This 10,000 sq. ft. lot is in the desirable Bahama Sound 12A, part of the Moriah Harbour National...

This 10,000 sq. ft. lot is in the desirable Bahama Sound 12A, part of the Moriah Harbour National Marine Park. With utilities available and neighboring homes already built, this peaceful single-family community offers a serene retreat. A key highlight is its deeded access to a private beach, just a five-minute walk away, where homeowners can store a small boat, launch kayaks, or explore the scenic sandbanks and tidal creeks. Adjacent to another vacant lot also for sale, this is a rare chance to own a piece of Exumaâ€<sup>TM</sup>s natural beauty in a prime location....read more on our website.