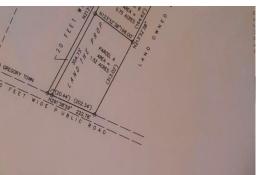

## 2A BAHAMA ISLAND REACH, Gregory Town, Eleuthera

4 undeveloped and single lots available for sale in Bahama Island Beach Subdivision near Gregory...

4 undeveloped and single lots available for sale in Bahama Island Beach Subdivision near Gregory Town, Eleuthera. There is no road access to the lots at this time and no utilities in place which makes this a great investment for the future! Eleuthera is one of The Bahamas fastest growing islands which has peaked great interest for international clients. All the lots are 70 x 90 in size totaling 6,300 square feet. Buy one or several at a great price!...read more on our website.