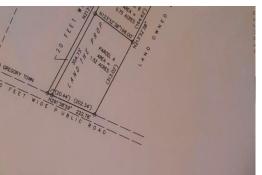

## 2B BAHAMA ISLAND REACH, Gregory Town, Eleuthera

4 undeveloped and single lots available for sale in Bahama Island Beach Subdivision near Gregory...

4 undeveloped and single lots available for sale in Bahama Island Beach Subdivision near Gregory Town, Eleuthera. There is no road access to the lots at this time and no utilities in place which makes this a great investment for the future! Eleuthera is one of The Bahamas fastest growing islands which has peaked great interest for international clients. All the lots are 70 x 90 in size totaling 6,300 square feet. Buy one or several at a great price!...read more on our website.

Bedrooms: 0 Bathrooms: 0 Lot Size: 6300

Subdivision: Gregory

Features: Adult Oriented. Central location, Easy Access, Family Oriented, Highway Access, None, Quiet Area, Seniors

Oriented

2B BAHAMA ISLAND REACH, Gregory Town, Eleuthera Phone: