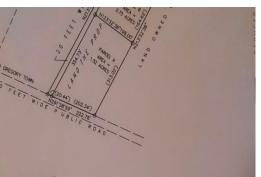

## 2C BAHAMA ISLAND REACH, Gregory Town, Eleuthera

4 undeveloped and single lots available for sale in Bahama Island Beach Subdivision near Gregory...

4 undeveloped and single lots available for sale in Bahama Island Beach Subdivision near Gregory Town, Eleuthera. There is no road access to the lots at this time and no utilities in place which makes this a great investment for the future! Eleuthera is one of The Bahamas fastest growing islands which has peaked great interest for international clients. All the lots are 70 x 90 in size totaling 6,300 square feet. Buy one or several at a great price!...read more on our website.

Bedrooms: 0 Bathrooms: 0 Lot Size: 6300

Subdivision: Gregory

Features: Adult Oriented. Central location, Easy Access, Family Oriented, Highway Access, None, Quiet Area, Seniors

Oriented

2C BAHAMA ISLAND REACH, Gregory Town, Eleuthera Phone: