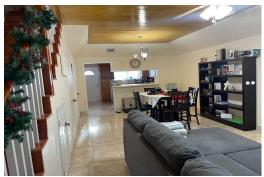

## DFORD DRIVE, Prospect Ridge, New Providence/Paradise I

This well-maintained 2-bedroom, 2.5-bathroom townhouse, offering both charm and convenience in a...

This well-maintained 2-bedroom, 2.5-bathroom townhouse, offering both charm and convenience in a sought-after community. It has been carefully preserved, featuring beautiful wooden cabinets in the kitchen, along with a dishwasher for easy cleanup. The spacious main level provides plenty of room for relaxing and dining, making it perfect for entertaining or unwinding after a long day. Upstairs, both bedrooms offer comfortable retreats, each with ample storage and natural light. The convenience of an ensuite washer and dryer ensures laundry day is a breeze. This pet-friendly community allows small pets and boasts great amenities, including an on-site pool and workout room for your active lifestyle. With a fantastic location and a welcoming feel, this townhouse is ready to be your next rental...read more on our website.