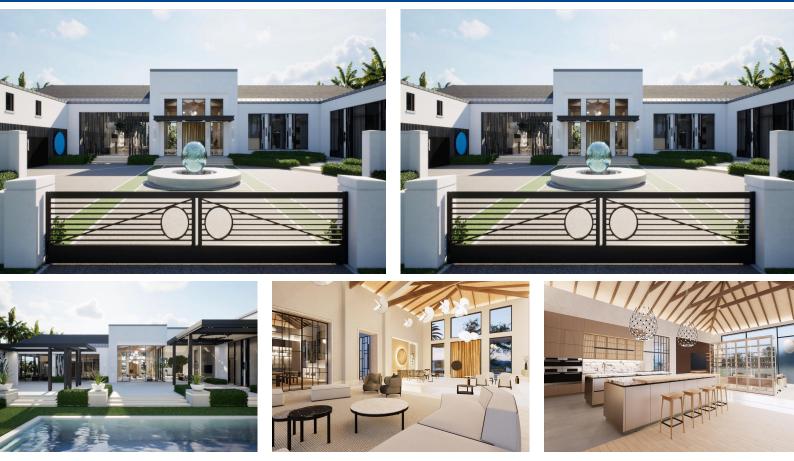

## ZOI, ALBANY, South Ocean, New Providence/Paradise Islan

Situated at the entrance of the prestigious Equestrian Estates at Albany, ZOI is a masterful modern...

Situated at the entrance of the prestigious Equestrian Estates at Albany, ZOI is a masterful modern interpretation of a courtyard home. Spanning 1.2 acres, this estate offers approximately 12,000 square feet of air-conditioned living space, thoughtfully designed by renowned architect THA and interior designer CVC. The residence features a truly iconic design, blending striking interiors with lush landscaping to create a seamless indoor-outdoor experience. Stepping into the living area, you are welcomed by vaulted 16 ft high ceilings with rattan and wooden beams. Two intimate seating areas flank the entrance, while beyond, expansive living spaces feature floor-to-ceiling windows. Off the living room, the formal dining area showcases a grand 16-seat table and a full-wall panoramic window, of...read more on our website.