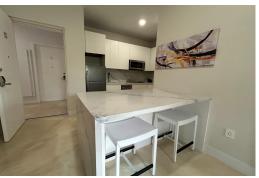

## WEST PLAZA, Other New Providence/Nassau, New Providen

Experience luxury living in this brand-new 1-bed, 1-bath apartment, offering 750 sq ft of fully...

Experience luxury living in this brand-new 1-bed, 1-bath apartment, offering 750 sq ft of fully furnished, modern space. Located in a brand-new building, this executive rental includes all utilities. Perfect for professionals looking for comfort and convenience, with a sleek design and everything you need to move right in!...read more on our website.

Bedrooms: 1
Bathrooms: 1
Lot Size: 750

Subdivision: Other New Providence/Nassau, Providence/Nassau Features: Furnished UNIT #10 ONE WEST PLAZA, Other New Providence/Nassau, New Providence/Paradise Island Phone: