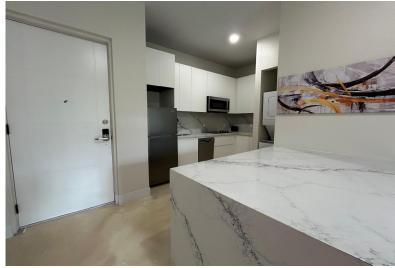

## WEST PLAZA, Other New Providence/Nassau, New Providen

Experience luxury living in this brand-new 1-bed, 1-bath apartment, offering 750 sq ft of fully...

Experience luxury living in this brand-new 1-bed, 1-bath apartment, offering 750 sq ft of fully furnished, modern space. Located in a brand-new building, this executive rental includes all utilities. Perfect for professionals looking for comfort and convenience, with a sleek design and everything you need to move right in!...read more on our website.

Bedrooms: 1
Bathrooms: 1
Lot Size: 750

Subdivision: Other New Providence/Nassau, Providence/Nassau Features: Furnished UNIT #10 ONE WEST PLAZA, Other New Providence/Nassau, New Providence/Paradise Island Phone: