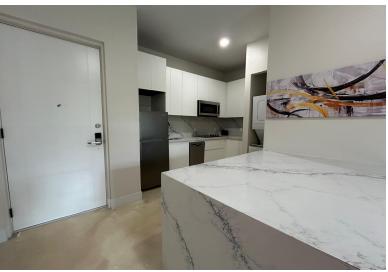

## WEST PLAZA, Other New Providence/Nassau, New Providen

Experience luxury living in this brand-new 1-bed, 1-bath apartment, offering 750 sq ft of fully...

Experience luxury living in this brand-new 1-bed, 1-bath apartment, offering 750 sq ft of fully furnished, modern space. Located in a brand-new building, this executive rental includes all utilities. Perfect for professionals looking for comfort and convenience, with a sleek design and everything you need to move right in!...read more on our website.

Bedrooms: 1
Bathrooms: 1
Lot Size: 750

Subdivision: Other New Providence/Nassau, Providence/Nassau Features: Furnished UNIT #10 ONE WEST PLAZA, Other New Providence/Nassau, New Providence/Paradise Island Phone: