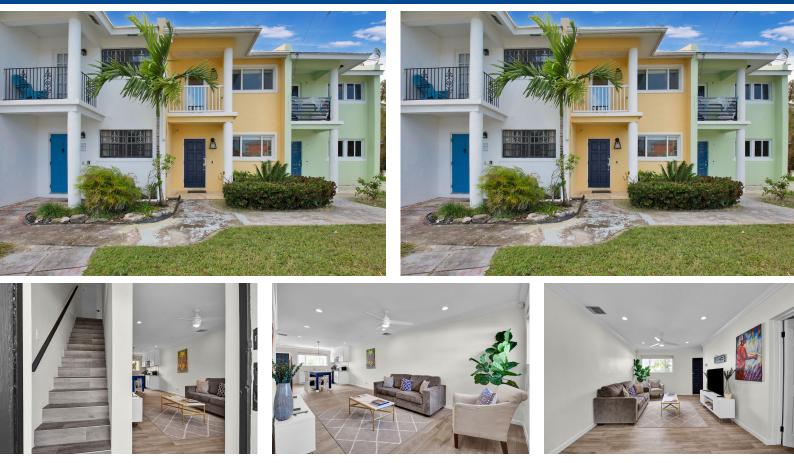

## This recently renovated townhome in Sea Beach Estates consists of 2 bedrooms and 2 bathrooms, each...

This recently renovated townhome in Sea Beach Estates consists of 2 bedrooms and 2 bathrooms, each bedroom with its own ensuite bathroom. Located just 5-minute walking distance from the beach and local eateries, this townhome includes modern furnishings and appliances. Enjoy natural light in the open living area and a contemporary kitchen. Ideal for those seeking proximity to the beach and a comfortable, updated living space. Available for immediate occupancy....read more on our website.

Bedrooms: 2 Bathrooms: 2 Lot Size: 0 Subdivision: West Bay Street Features: Furnished

SEA BEACH ESTATES, West Bay Street, New Providence/Paradise Island Phone: