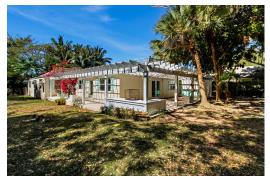

## EASTERN ROAD, Eastern Road, New Providence/Paradise Is

01 EASTERN ROAD, Eastern

Island

Phone:

A charming 2-bed, 2-bath home with an additional office/bed/bonus room, nestled on a quiet dead-end...

A charming 2-bed, 2-bath home with an additional office/bed/bonus room, nestled on a quiet dead-end street with lush, private surroundings. It feels like you are living in an out-island. There is a spacious kitchen with open shelving, high vaulted ceilings, and modern appliances. Relax in a stunning clawfoot tub or enjoy the natural light from the built-in window seat. Take advantage of the ample storage, bright airy spaces, and a peaceful outdoor patio with pergola and tropical greenery. Tucked away yet conveniently located, this home offers both serenity and style. Perfect for those seeking tranquility with a touch of elegance. Rent includes reasonable usage of water and electricity....read more on our website.