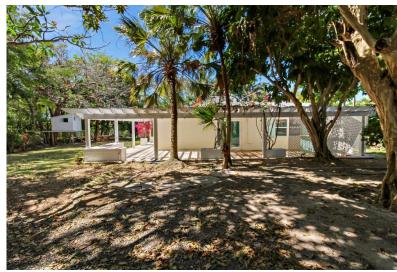

## EASTERN ROAD, Eastern Road, New Providence/Paradise Is

01 EASTERN ROAD, Eastern

Island

Phone:

A charming 2-bed, 2-bath home with an additional office/bed/bonus room, nestled on a quiet dead-end...

A charming 2-bed, 2-bath home with an additional office/bed/bonus room, nestled on a quiet dead-end street with lush, private surroundings. It feels like you are living in an out-island. There is a spacious kitchen with open shelving, high vaulted ceilings, and modern appliances. Relax in a stunning clawfoot tub or enjoy the natural light from the built-in window seat. Take advantage of the ample storage, bright airy spaces, and a peaceful outdoor patio with pergola and tropical greenery. Tucked away yet conveniently located, this home offers both serenity and style. Perfect for those seeking tranquility with a touch of elegance. Rent includes reasonable usage of water and electricity....read more on our website.