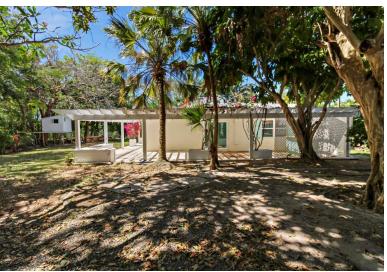

## EASTERN ROAD, Eastern Road, New Providence/Paradise Is

01 EASTERN ROAD, Eastern

Island

Phone:

A charming 2-bed, 2-bath home with an additional office/bed/bonus room, nestled on a quiet dead-end...

A charming 2-bed, 2-bath home with an additional office/bed/bonus room, nestled on a quiet dead-end street with lush, private surroundings. It feels like you are living in an out-island. There is a spacious kitchen with open shelving, high vaulted ceilings, and modern appliances. Relax in a stunning clawfoot tub or enjoy the natural light from the built-in window seat. Take advantage of the ample storage, bright airy spaces, and a peaceful outdoor patio with pergola and tropical greenery. Tucked away yet conveniently located, this home offers both serenity and style. Perfect for those seeking tranquility with a touch of elegance. Rent includes reasonable usage of water and electricity....read more on our website.