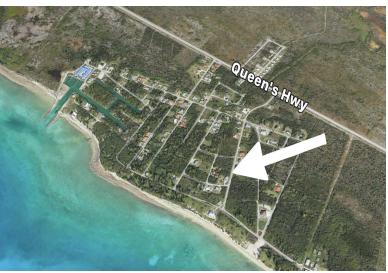

## OOTLE BAY VILLAGE, Bootle Bay, Grand Bahama/Freepo

This fabulous home site in Bootle Bay is a quick walk (600 feet) from the neighborhood beach. Build...

This fabulous home site in Bootle Bay is a quick walk (600 feet) from the neighborhood beach. Build your home in this quaint community near to West End on Grand Bahama! This is an ideal location for boaters, near to 2 marinas and not far from Florida. Holidaymakers can enjoy nearby Paradise Cove and a leisurely drive into Freeport for restaurants, banking, tours, and shopping, to name a few....read more on our website.

Bedrooms: 0 Bathrooms: 0

Lot Size: 10650

Subdivision: Bootle Bay

Bay, Grand Bahama/Freeport
Features: Family Oriented,

Phone:

Highway Access, Marina Nearby, None, Pets Allowed, Quiet Area, Road - Paved, Treed Lot