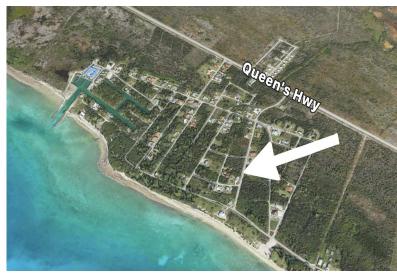

## OOTLE BAY VILLAGE, Bootle Bay, Grand Bahama/Freepo

This fabulous home site in Bootle Bay is a quick walk (600 feet) from the neighborhood beach. Build...

This fabulous home site in Bootle Bay is a quick walk (600 feet) from the neighborhood beach. Build your home in this quaint community near to West End on Grand Bahama! This is an ideal location for boaters, near to 2 marinas and not far from Florida. Holidaymakers can enjoy nearby Paradise Cove and a leisurely drive into Freeport for restaurants, banking, tours, and shopping, to name a few....read more on our website.

Bedrooms: 0 Bathrooms: 0

Lot Size: 10650

Subdivision: Bootle Bay

Bay, Grand Bahama/Freeport
Features: Family Oriented,

Phone:

Highway Access, Marina Nearby, None, Pets Allowed, Quiet Area, Road - Paved, Treed Lot