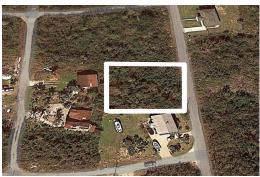

## OOTLE BAY VILLAGE, Bootle Bay, Grand Bahama/Freepo

This fabulous home site in Bootle Bay is a quick walk (600 feet) from the neighborhood beach. Build...

This fabulous home site in Bootle Bay is a quick walk (600 feet) from the neighborhood beach. Build your home in this quaint community near to West End on Grand Bahama! This is an ideal location for boaters, near to 2 marinas and not far from Florida. Holidaymakers can enjoy nearby Paradise Cove and a leisurely drive into Freeport for restaurants, banking, tours, and shopping, to name a few....read more on our website.

Bedrooms: 0 Bathrooms: 0

Lot Size: 10650

Subdivision: Bootle Bay

Bay, Grand Bahama/Freeport
Features: Family Oriented,

Phone:

Highway Access, Marina Nearby, None, Pets Allowed, Quiet Area, Road - Paved, Treed Lot