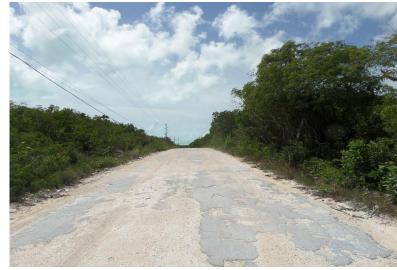

## LOT# 563 STELLA MARIS, Stella Maris, Long Island

This lot offers some distant views of the Caribbean side of the island. It has good elevation, 28...

This lot offers some distant views of the Caribbean side of the island. It has good elevation, 28 feet above sea level. The adjacent lot is also available, Lot# 564. A quarry road provides easy access to the lots with electric poles in place. Close to Stella Maris Resort, Marina & Airport....read more on our website.

Bedrooms: 0 Bathrooms: 0

Lot Size: 14000 LOT# 563 STELLA MARIS, Stella Subdivision: Stella Maris Maris, Long Island Features: Easy Access, Phone:

Family Oriented, Hillside, Marina Nearby, None, Quiet Area, Road -Gravel, Southern Exp