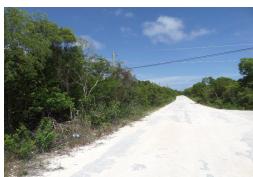

## LOT# 563 STELLA MARIS, Stella Maris, Long Island

This lot offers some distant views of the Caribbean side of the island. It has good elevation, 28...

This lot offers some distant views of the Caribbean side of the island. It has good elevation, 28 feet above sea level. The adjacent lot is also available, Lot# 564. A quarry road provides easy access to the lots with electric poles in place. Close to Stella Maris Resort, Marina & Airport....read more on our website.

Bedrooms: 0 Bathrooms: 0

Lot Size: 14000 LOT# 563 STELLA MARIS, Stella Subdivision: Stella Maris Maris, Long Island Features: Easy Access, Phone:

Family Oriented, Hillside, Marina Nearby, None, Quiet Area, Road -Gravel, Southern Exp