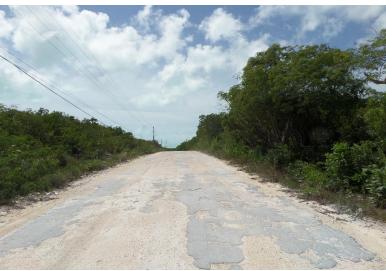

## LOT# 563 STELLA MARIS, Stella Maris, Long Island

This lot offers some distant views of the Caribbean side of the island. It has good elevation, 28...

This lot offers some distant views of the Caribbean side of the island. It has good elevation, 28 feet above sea level. The adjacent lot is also available, Lot# 564. A quarry road provides easy access to the lots with electric poles in place. Close to Stella Maris Resort, Marina & Airport....read more on our website.

Bedrooms: 0 Bathrooms: 0

Lot Size: 14000 LOT# 563 STELLA MARIS, Stella Subdivision: Stella Maris Maris, Long Island Features: Easy Access, Phone:

Family Oriented, Hillside, Marina Nearby, None, Quiet Area, Road -Gravel, Southern Exp