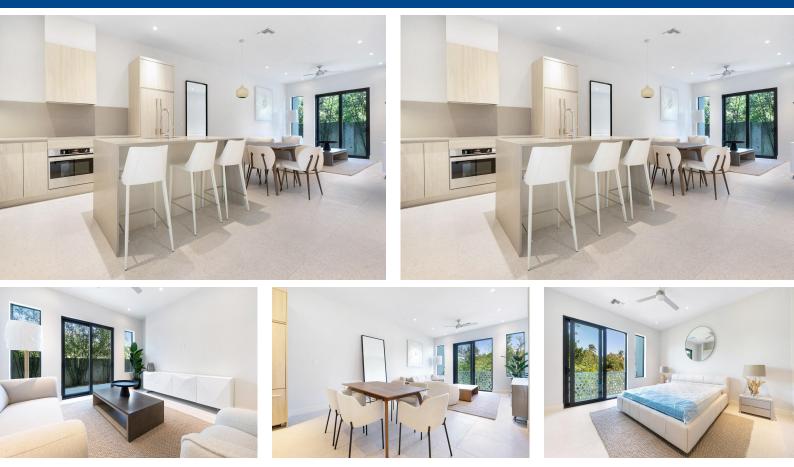

## Experience modern comfort and convenience at Westend! This newly constructed ground floor...

Experience modern comfort and convenience at Westend! This newly constructed ground floor 3-bedroom, 2-bathroom unit is being offered fully furnished and consists of 1,450 square feet of living space. Nestled within the sought-after Westend development, privacy and tranquility await youâ€"step inside this well-crafted unit, where attention to detail shines through. Westend caters to your lifestyle with two inviting swimming pools for relaxation, a private gym for your fitness routine, and 24-hour security for peace of mind. The on-site staff ensures property maintenance, while the generator hookup and impact-resistant windows and doors add convenience and safety during unforeseen events. Westend is ideally located within 5-10 minutes of prestigious schools, supermarkets for your shopping n...read more on our website.

Bedrooms: 3 Bathrooms: 2 Lot Size: 217800 Subdivision: Love Beach Features: 24 Hour Security, Acreage, Family Oriented, Furnished, Gated Community, Highway Access, Landscaped, Pets Allowed, Recreation Nearby, Road - Paved, Shopping Nearby, Stand-by Generator, Swimming Pool