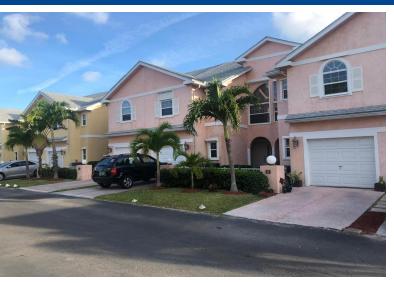

## NAUTICA, West Bay Street, New Providence/Paradise Island

Nautica development is located in the heart of Cable beach and is close proximity to public...

Nautica development is located in the heart of Cable beach and is close proximity to public beaches, parks and public transportation. Minutes away from BahaMar, Atlantis and the International airport. Many amenities are also close by including schools, doctor's office, restaurants, banks, grocery stores and more. This spacious and furnished 3 bed 2.5 bath townhouse offers open floor living at its best. Interior unit, single car garage and private deck space. The community offers secure gated access, 2 swimming pools and playgrounds for kids to enjoy. Call today to view!...read more on our website.

Bedrooms: 3 Bathrooms: 2

Lot Size: 2300 NAUTICA, West Bay Street, New Subdivision: West Bay Providence/Paradise Island Street Phone:

Features: Fully Fenced, Garden Area, Swimming

Pool

JAMES SARLES REALTY

\$3.800 ID# M61561 View Online www.sarlesrealty.com