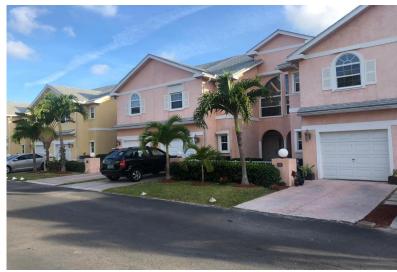

## NAUTICA, West Bay Street, New Providence/Paradise Island

Nautica development is located in the heart of Cable beach and is close proximity to public...

Nautica development is located in the heart of Cable beach and is close proximity to public beaches, parks and public transportation. Minutes away from BahaMar, Atlantis and the International airport. Many amenities are also close by including schools, doctor's office, restaurants, banks, grocery stores and more. This spacious and furnished 3 bed 2.5 bath townhouse offers open floor living at its best. Interior unit, single car garage and private deck space. The community offers secure gated access, 2 swimming pools and playgrounds for kids to enjoy. Call today to view!...read more on our website.

Bedrooms: 3 Bathrooms: 2

Lot Size: 2300 NAUTICA, West Bay Street, New Subdivision: West Bay Providence/Paradise Island Street Phone:

Features: Fully Fenced, Garden Area, Swimming

Pool

JAMES SARLES REALTY

\$3.800 ID# M61561 View Online www.sarlesrealty.com