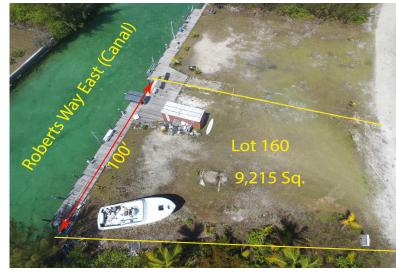

## CANAL LOT 160, Leisure Lee, Abaco

This choice cleared canal lot offers a generous 100 ft. of fully sea-walled deep-water canal...

This choice cleared canal lot offers a generous 100 ft. of fully sea-walled deep-water canal frontage, with a 80 ft. dock extending across the canal frontage. # 160 is a prime single-family parcel situated on the main canal within the Leisure Lee Waterways. This level ready for construction lot features spacious 9,215 square feet in size. Underground utilities are in place within Leisure Lee, with telephone, high speed DSL internet and trash collection available at the property road boundary line. A dock sub panel with 200amp power panel installed. Water is installed on the property. Roadways within the Leisure Lee community are well maintained, and verges landscaped with tropical shade trees. Two pristine white sandy beaches of Leisure Lee are just a short walking distance away. The Leisu...read more on our website.