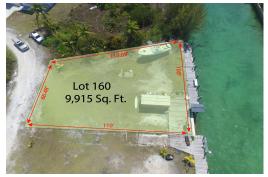

## CANAL LOT 160, Leisure Lee, Abaco

This choice cleared canal lot offers a generous 100 ft. of fully sea-walled deep-water canal...

This choice cleared canal lot offers a generous 100 ft. of fully sea-walled deep-water canal frontage, with a 80 ft. dock extending across the canal frontage. # 160 is a prime single-family parcel situated on the main canal within the Leisure Lee Waterways. This level ready for construction lot features spacious 9,215 square feet in size. Underground utilities are in place within Leisure Lee, with telephone, high speed DSL internet and trash collection available at the property road boundary line. A dock sub panel with 200amp power panel installed. Water is installed on the property. Roadways within the Leisure Lee community are well maintained, and verges landscaped with tropical shade trees. Two pristine white sandy beaches of Leisure Lee are just a short walking distance away. The Leisu...read more on our website.