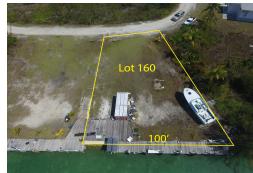

## CANAL LOT 160, Leisure Lee, Abaco

This choice cleared canal lot offers a generous 100 ft. of fully sea-walled deep-water canal...

This choice cleared canal lot offers a generous 100 ft. of fully sea-walled deep-water canal frontage, with a 80 ft. dock extending across the canal frontage. # 160 is a prime single-family parcel situated on the main canal within the Leisure Lee Waterways. This level ready for construction lot features spacious 9,215 square feet in size. Underground utilities are in place within Leisure Lee, with telephone, high speed DSL internet and trash collection available at the property road boundary line. A dock sub panel with 200amp power panel installed. Water is installed on the property. Roadways within the Leisure Lee community are well maintained, and verges landscaped with tropical shade trees. Two pristine white sandy beaches of Leisure Lee are just a short walking distance away. The Leisu...read more on our website.