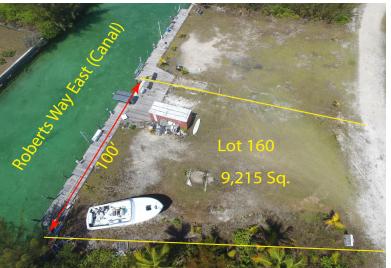

## CANAL LOT 160, Leisure Lee, Abaco

This choice cleared canal lot offers a generous 100 ft. of fully sea-walled deep-water canal...

This choice cleared canal lot offers a generous 100 ft. of fully sea-walled deep-water canal frontage, with a 80 ft. dock extending across the canal frontage. # 160 is a prime single-family parcel situated on the main canal within the Leisure Lee Waterways. This level ready for construction lot features spacious 9,215 square feet in size. Underground utilities are in place within Leisure Lee, with telephone, high speed DSL internet and trash collection available at the property road boundary line. A dock sub panel with 200amp power panel installed. Water is installed on the property. Roadways within the Leisure Lee community are well maintained, and verges landscaped with tropical shade trees. Two pristine white sandy beaches of Leisure Lee are just a short walking distance away. The Leisu...read more on our website.